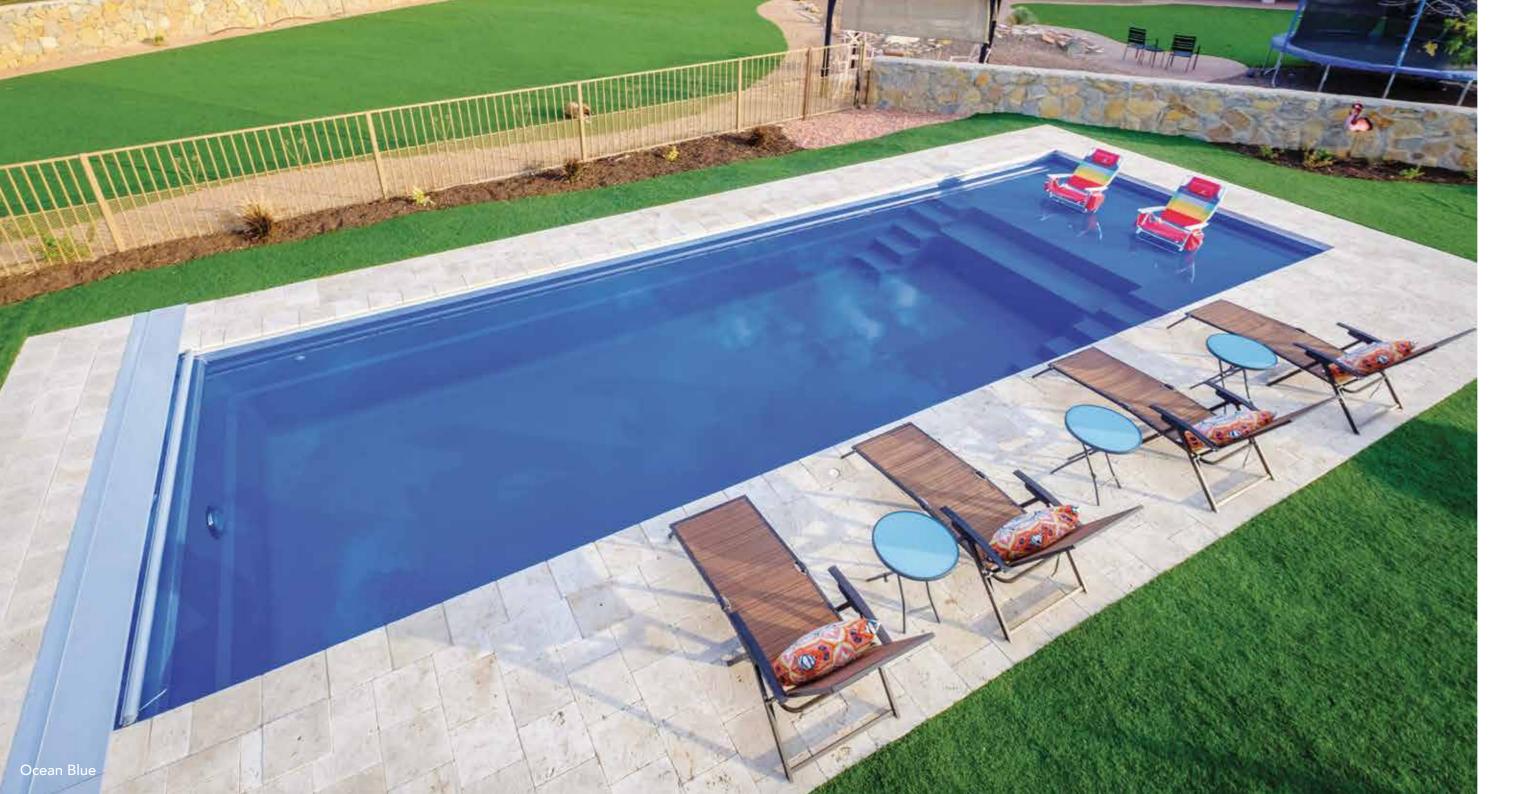

tn | Flat Depth |
|--------|--------|------------|
| 26′    | 10′    | 5′         |
| 23′    | 10′    | 5′         |
| 20′    | 10′    | 5′         |
| 16′    | 10′    | 5′         |
|        |        |            |
|        |        |            |



# THE FREEDOM™



- + Large bench located at the step end with option to incorporate spa jets
- + Flat-bottom design makes it the perfect pool for playing games or exercising
- + Option to incorporate a swim jet system to provide resistance training for the avid swimmer
- + Convenient entry and exit steps allow access from both sides of the pool

| Length | Width  | Flat Depth |
|--------|--------|------------|
| 30′    | 13′ 1″ | 5′         |
| 26′ 3″ | 13′ 1″ | 5′         |
| 23′    | 13′ 1″ | 5′         |
|        |        |            |



### THE FREEDOM™ WITH SPLASH PAD



- + Large splash pad is ideal for young kids to splash around or adults to relax on pool lounge chairs
- + Flat-bottom design makes it the perfect pool for playing games or exercising
- + Option to incorporate a swim jet system to provide resistance training for the avid swimmer
- + Convenient entry and exit steps allow access from both sides of the pool
- + Large splash pad depth (top to bottom = 7" making it ideal for bubbler jets)

| Length         | Width      | Flat Depth |
|----------------|------------|------------|
| 38′ 1″         | 13′ 1″     | 5′         |
| 34′ 4″         | 13′ 1″     | 5′         |
| 31′ 1″         | 13′ 1″     | 5′         |
| *Snlash nad is | 8′ 1″ long |            |



# THE ILLUSION™



- + Our newest design featuring