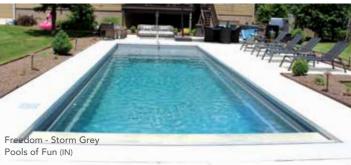

# THE FREEDOM™

- + Large bench located at the step end with option to incorporate spa jets
- + Flat-bottom design makes it the perfect pool for playing games or exercising
- + Option to incorporate a swim jet system to provide resistance training for the avid swimmer
- + Convenient entry and exit steps allow access from both sides of the pool

### THE FREEDOM™ WITH SPLASH PAD

- + Large splash pad is ideal for young kids to splash around or adults to relax on pool lounge chairs
- + Flat-bottom design makes it the perfect pool for playing games or exercising
- + Option to incorporate a swim jet system to provide resistance training for the avid swimmer
- + Convenient entry and exit steps allow access from both sides of the pool
- + Large splash pad depth (top to bottom = 7" making it ideal for bubbler jets)