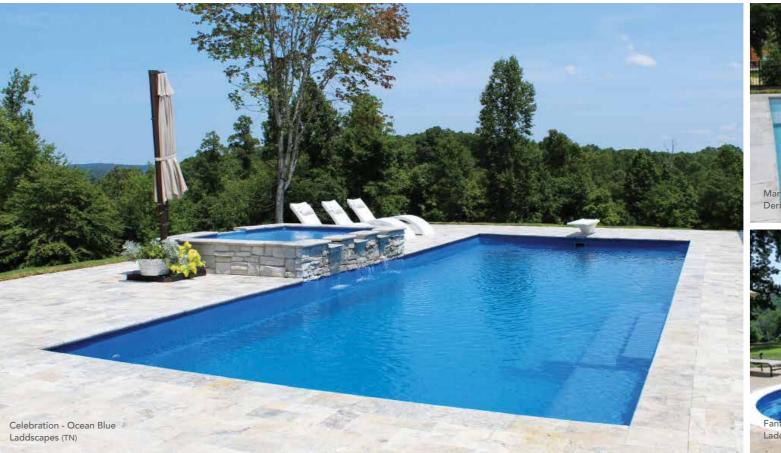

# THE CELEBRATION™

- + Features a large swim corridor ideal for avid swimmers
- + An 8' deep end allows for a type 1 diving board
- + A ledge runs along the shallow end entry-side, providing bench seating and an area for relaxation
- + The varying depths plunge to 8' accommodating swimmers of all heights