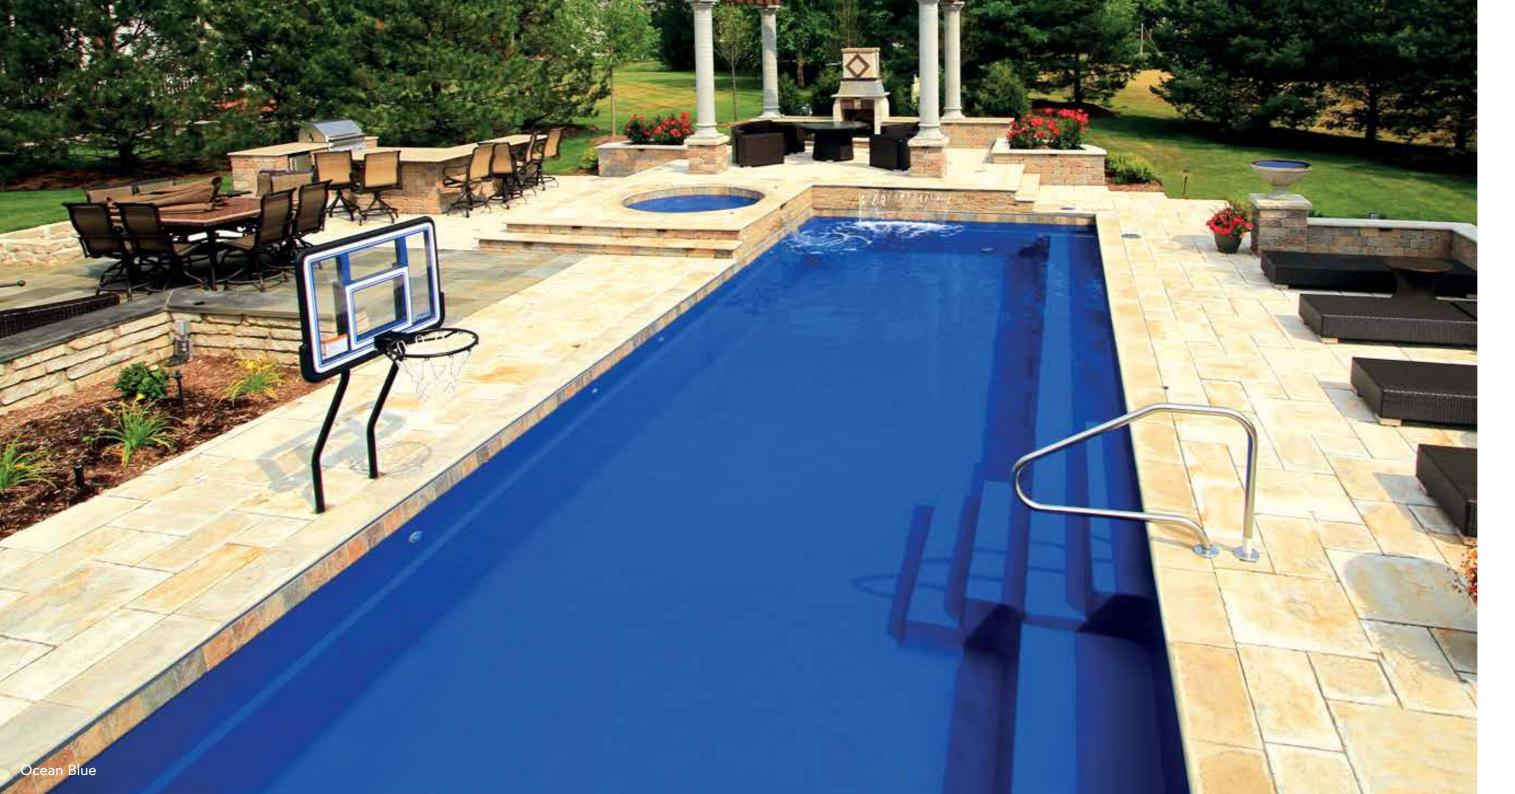

# THE CELEBRATION™

- + Features a large swim corridor ideal for avid swimmers
- + An 8' deep end allows for a type 1 diving board
- + A ledge runs along the shallow end entry-side, providing bench seating and an area for relaxation
- + The varying depths plunge to 8' accommodating swimmers of all heights

# Ocean Blue