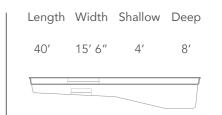

| Length | Width  | Shallow | Deep  |  |
|--------|--------|---------|-------|--|
| 40′    | 15′ 5″ | 4′ 4″   | 7′    |  |
| 35′    | 15′ 5″ | 4′ 4″   | 6′ 6″ |  |
| 30′    | 15′ 5″ | 4′ 4″   | 6′    |  |