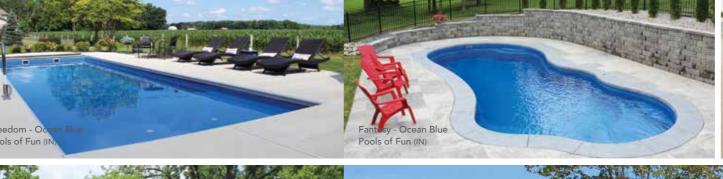

# THE FREEDOM™

- + Large bench located at the step end with option to incorporate spa jets
- + Flat-bottom design makes it the perfect pool for playing games or exercising
- + Option to incorporate a swim jet system to provide resistance training for the avid swimmer
- + Convenient entry and exit steps allow access from both sides of the pool

# THE FANTASY™

- + Beautiful, free-flowing design provides softness of curvature without the loss of swim space
- + Design allows for numerous landscaping options
- + Built-in fun pad that everyone can enjoy
- + Convenient entry and exit steps located at both the shallow and deep ends