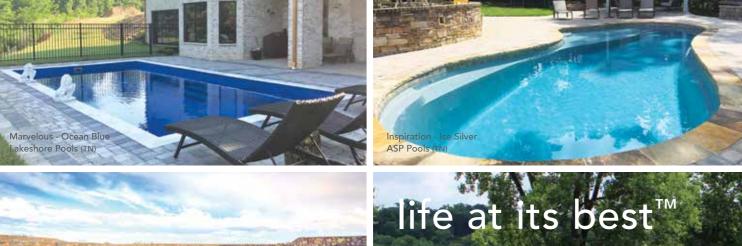

# THE MARVELOUS™

- + Features a wide bench seat running the entire length of the pool
- Large, unobstructed swimming corridor, ideal for playing games or swimming laps
- + Well-positioned entry and exit steps lead down to the pool floor
- + Sleek, modern design allows for unlimited landscaping possibilities
- + Safety ledge surrounding perimeter of pool

# THE INSPIRATION™

- + Softness of curvature without the loss of swim space
- + Large built-in fun pad provides the perfect playground for adults and children alike
- + Secondary bench area located at the deep end of the pool (note: not available on the 23' and 26' models)
- + Convenient entry and exit steps
- Splash pad depth (top to bottom) is approximately 18"
   (Water will come up to your calves)