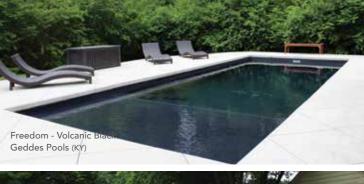

# THE FREEDOM™

- + Large bench located at the step end with option to incorporate spa jets
- + Flat-bottom design makes it the perfect pool for playing games or exercising
- + Option to incorporate a swim jet system to provide resistance training for the avid swimmer
- + Convenient entry and exit steps allow access from both sides of the pool

| Length | Width  | Flat Depth |
|--------|--------|------------|
| 30′    | 13′ 1″ | 5′         |
| 26′ 3″ | 13′ 1″ | 5′         |
| 23′    | 13′ 1″ | 5′         |
|        |        |            |