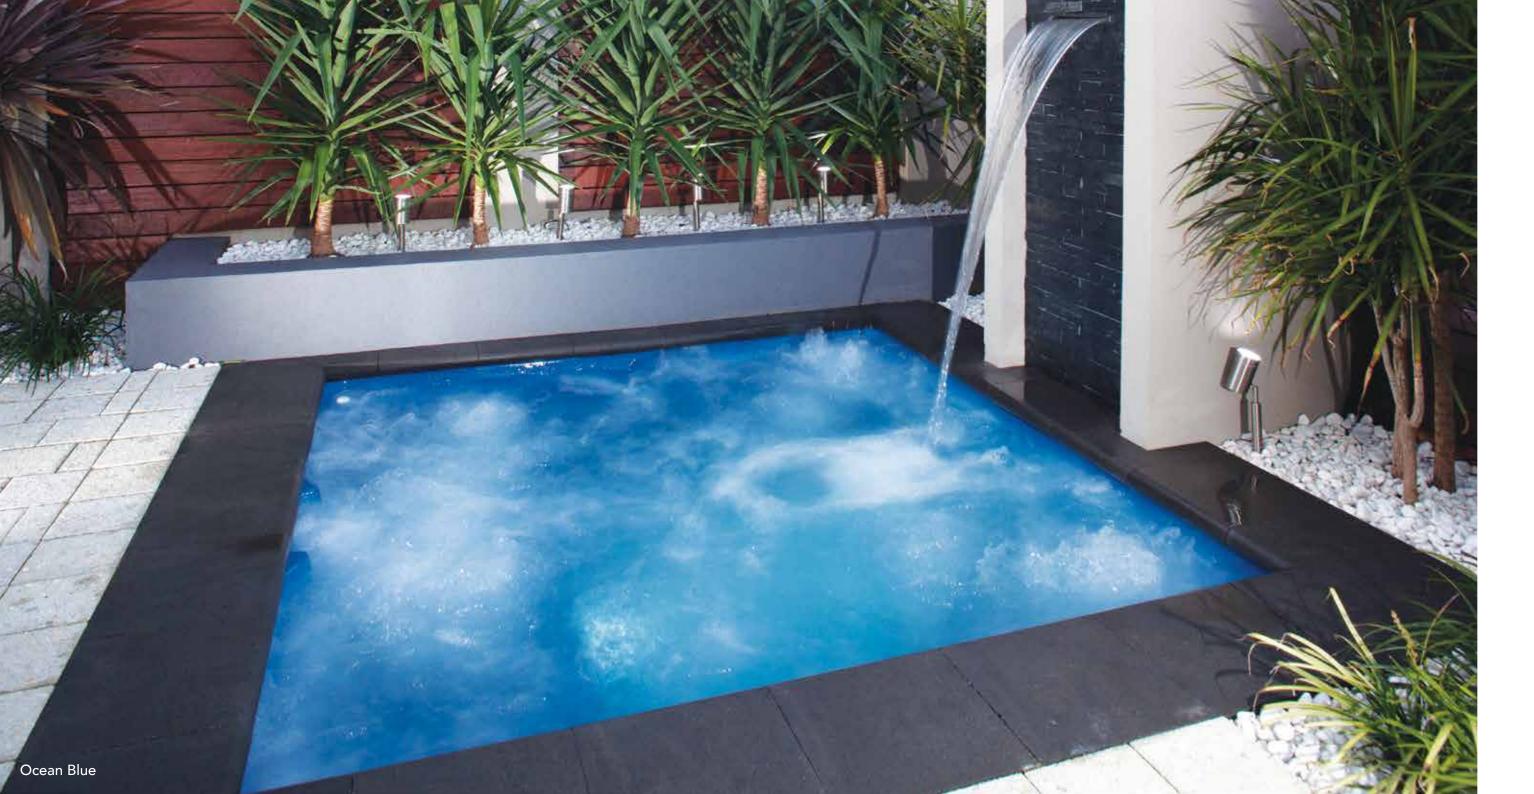

th  | Shallow | Deep  |
|--------|--------|---------|-------|
| 40′    | 15′ 6″ | 4′ 7″   | 6′ 8″ |
| 35′    | 15′ 6″ | 4′ 7″   | 6′ 4″ |
| 30′    | 15′ 6″ | 4′ 7″   | 6′ 1″ |
|        |        |         |       |



# THE DREAM SPA™ ROUND



- + Relax in the soothing warm water of your own spa
- + A popular way to reduce stress and anxiety
- + Use of your spa prior to bed could make it easier to sleep
- + Circular design allows for multiple landscaping options, as a complimentary feature or a stand-alone focal point
- + Spillover design is available so that you can elevate the spa above the pool turning it into a water feature

| Spa       | Length | Width | Deep   |
|-----------|--------|-------|--------|
| Round     | 8′     | 8′    | 2′ 10″ |
| Spillover | 8′     | 8′    | 2′ 10″ |





### THE DREAM SPA™ SQUARE



- + Enjoy having soothing warm water massage your body
- + Spa owners enjoy the opportunity to reduce stress and anxiety through daily usage
- + Use prior to bedtime could relax your nerves and muscles allowing for a better and easier sleep
- + Square design is complimentary to the classic swimming pool models or can be utilized as a stand alone spa with multiple jets
- + Spillover design is available so that you can elevate the spa above the pool turning it into a water feature

| Spa       | Length | Width | Deep  |
|-----------|--------|-------|-------|
| Square    | 8′     | 7′ 5″ | 3′ 2″ |
| Spillover | 8′     | 7′ 5″ | 3′ 2″ |



\*Spillover option available upon request



### THE PEARL™ TANNING LEDGE



- + Accent your installation project with sun le