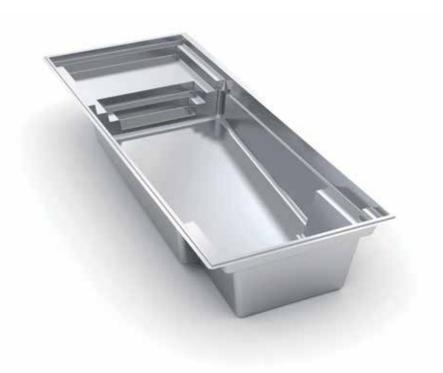

# THE CELEBRATION™

- + Features a large swim corridor ideal for avid swimmers
- + An 8' deep end allows for a type 1 diving board
- + A ledge runs along the shallow end entry-side, providing bench seating and an area for relaxation
- + The varying depths plunge to 8' accommodating swimmers of all heights