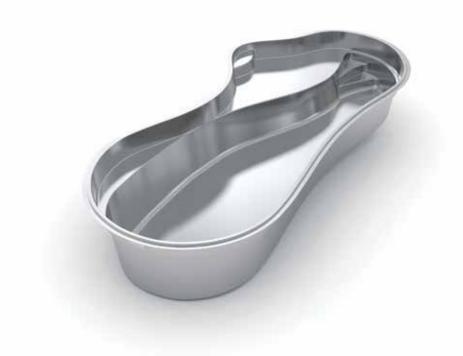

# THE INSPIRATION™

- + Softness of curvature without the loss of swim space
- + Large built-in fun pad provides the perfect playground for adults and children alike
- + Secondary bench area located at the deep end of the pool (note: not available on the 23' and 26' models)
- + Convenient entry and exit steps
- Splash pad depth (top to bottom) is approximately 18"
   (Water will come up to your calves)

| Length | Width  | Shallow | Deep  |
|--------|--------|---------|-------|
| 40′    | 15′ 6″ | 4′ 2″   | 6′ 8″ |
| 35′    | 15′ 6″ | 4′ 2″   | 6′ 4″ |
| 30′    | 15′ 6″ | 4′ 2″   | 6′ 1″ |
| 26′    | 13′    | 4′ 1″   | 5′ 7″ |
| 23′    | 13′    | 4′ 1″   | 5′ 5″ |
|        |        |         |       |