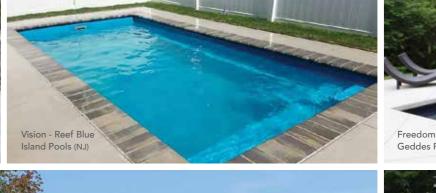

# THE VISION™

- Sleek, modern design allows for unlimited landscaping possibilities for both traditional and modern aesthetics
- + Large bench located at the step end with option to incorporate spa jets
- + Well-positioned entry and exit steps lead down to the pool floor
- + Flat-bottom design make it the perfect pool for playing pool games or for exercising

# THE FREEDOM™

- + Large bench located at the step end with option to incorporate spa jets
- + Flat-bottom design makes it the perfect pool for playing games or exercising
- + Option to incorporate a swim jet system to provide resistance training for the avid swimmer
- + Convenient entry and exit steps allow access from both sides of the pool