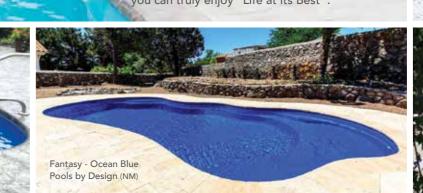

# THE FANTASY™

- + Beautiful, free-flowing design provides softness of curvature without the loss of swim space
- + Design allows for numerous landscaping options
- + Built-in fun pad that everyone can enjoy
- + Convenient entry and exit steps located at both the shallow and deep ends