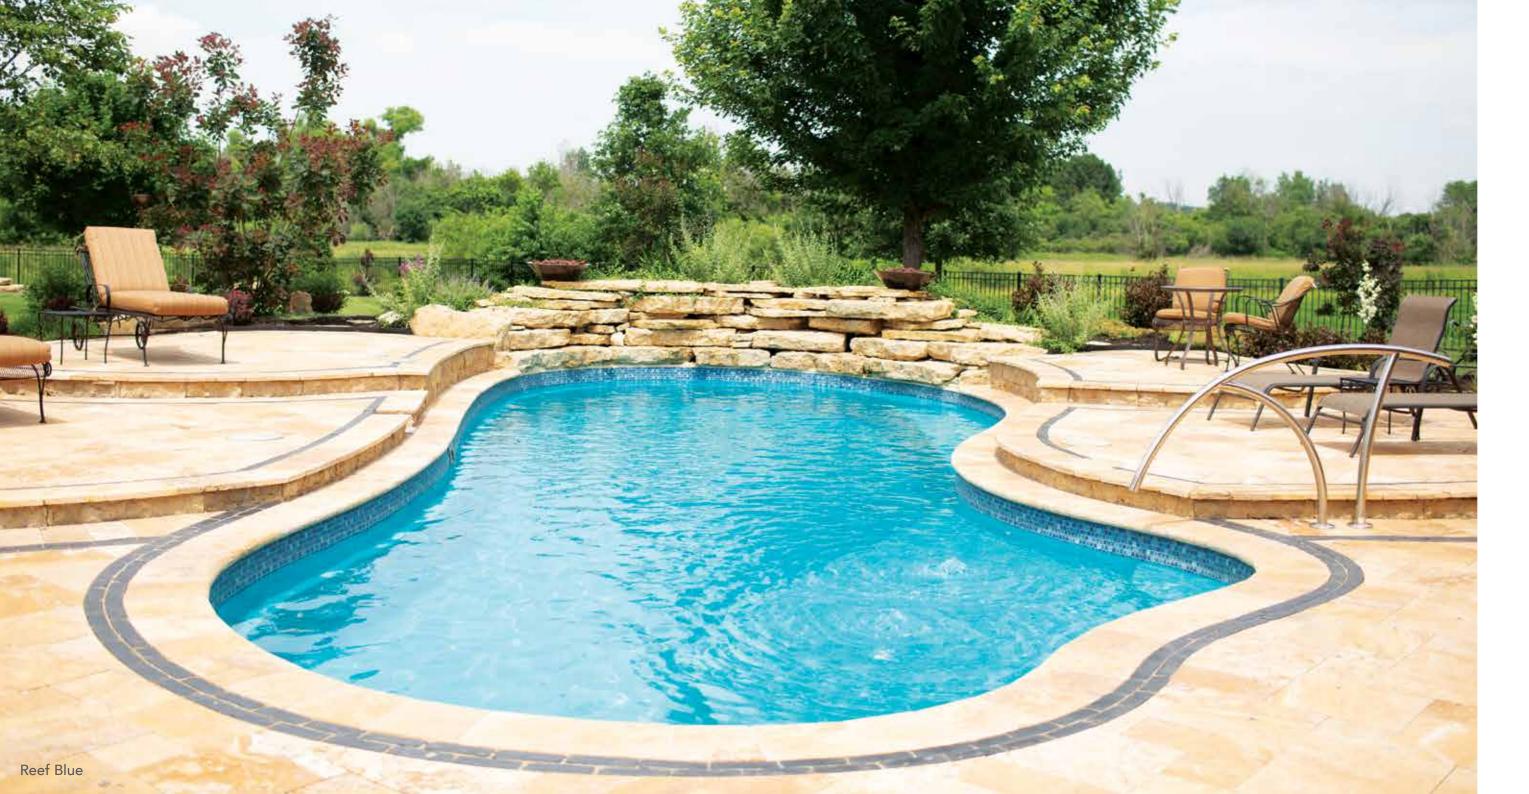

im corridor ideal for avid swimmers
- + An 8' deep end allows for a type 1 diving board
- + A ledge runs along the shallow end entry-side, providing bench seating and an area for relaxation
- + The varying depths plunge to 8' accommodating swimmers of all heights



# Ocean Blue

# THE FANTASY™



- + Beautiful, free-flowing design provides softness of curvature without the loss of swim space
- + Design allows for numerous landscaping options
- + Built-in fun pad that everyone can enjoy
- + Convenient entry and exit steps located at both the shallow and deep ends

| Length | Width  | Shallow | Deep  |
|--------|--------|---------|-------|
| 35′    | 14′ 6″ | 3′ 6″   | 6′ 6″ |
| 30′    | 14′    | 3′ 6″   | 6′    |
| 26′    | 12′ 6″ | 3′ 6″   | 5′ 7″ |
|        |        |         |       |



# THE INSPIRATION™



- + Softness of curvature without the loss of swim space
- + Large built-in fun pad provides the perfect playground for adults and children alike
- + Secondary bench area located at the deep end of the pool (note: not available on the 23' and 26' models)
- + Convenient entry and exit steps
- Splash pad depth (top to bottom) is approximately 18"
   (Water will come up to your calves)

| Length | Width  | Shallow | Deep  |
|--------|--------|---------|-------|
| 40′    | 15′ 6″ | 4′ 2″   | 6′ 8″ |
| 35′    | 15′ 6″ | 4′ 2″   | 6′ 4″ |
| 30′    | 15′ 6″ | 4′ 2″   | 6′ 1″ |
| 26′    | 13′    | 4′ 1″   | 5′ 7″ |
| 23′    | 13′    | 4′ 1″   | 5′ 5″ |
|        |        |         |       |



### THE BRILLIANT™



- + Built-in spa located at the shallow end next to entry st