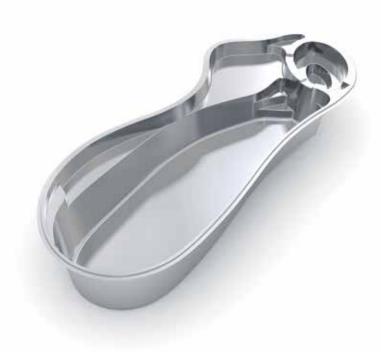

# THE DREAM SPA™ ROUND

- + Relax in the soothing warm water of your own spa
- + A popular way to reduce stress and anxiety
- + Use of your spa prior to bed could make it easier to sleep
- + Circular design allows for multiple landscaping options, as a complimentary feature or a stand-alone focal point
- + Spillover design is available so that you can elevate the spa above the pool turning it into a water feature

| Spa       | Length | Width | Deep   |
|-----------|--------|-------|--------|
| Round     | 8′     | 8′    | 2′ 10″ |
| Spillover | 8′     | 8′    | 2′ 10″ |