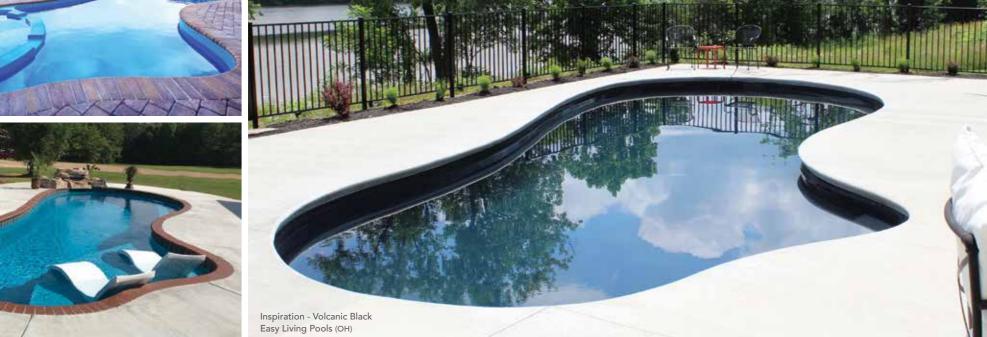

# THE INSPIRATION™

- + Softness of curvature without the loss of swim space
- + Large built-in fun pad provides the perfect playground for adults and children alike
- + Secondary bench area located at the deep end of the pool (note: not available on the 23' and 26' models)
- + Convenient entry and exit steps
- Splash pad depth (top to bottom) is approximately 18"
   (Water will come up to your calves)

| Length | Width  | Shallow | Deep  |
|--------|--------|---------|-------|
| 40′    | 15′ 6″ | 4′ 2″   | 6′ 8″ |
| 35′    | 15′ 6″ | 4′ 2″   | 6′ 4″ |
| 30′    | 15′ 6″ | 4′ 2″   | 6′ 1″ |
| 26′    | 13′    | 4′ 1″   | 5′ 7″ |
| 23′    | 13′    | 4′ 1″   | 5′ 5″ |
|        |        |         |       |