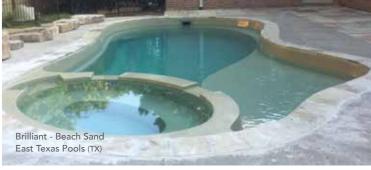

### THE BRILLIANT™

- + Built-in spa located at the shallow end next to entry steps and fun pad
- Water cascades through spa spillovers to pool and splash pad, providing a beautiful water feature
- + Large built-in fun pad provides the perfect playground for adults and children alike
- + Secondary bench area located at the deep end of the pool
- + Convenient entry and exit steps
- Splash pad depth (top to bottom) is approximately 18" (Water will come up to your calves)