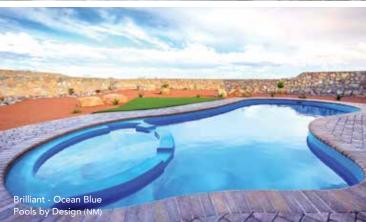

### THE BRILLIANT™

- + Built-in spa located at the shallow end next to entry steps and fun pad
- Water cascades through spa spillovers to pool and splash pad, providing a beautiful water feature
- + Large built-in fun pad provides the perfect playground for adults and children alike
- + Secondary bench area located at the deep end of the pool
- + Convenient entry and exit steps
- Splash pad depth (top to bottom) is approximately 18" (Water will come up to your calves)

| Length | Width  | Shallow | Deep  |
|--------|--------|---------|-------|
| 40′    | 15′ 6″ | 4′ 7″   | 6′ 8″ |
| 35′    | 15′ 6″ | 4′ 7″   | 6′ 4″ |
| 30′    | 15′ 6″ | 4′ 7″   | 6′ 1″ |
|        |        |         |       |