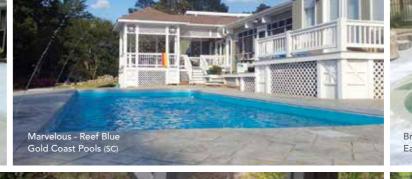

# THE MARVELOUS™

- + Features a wide bench seat running the entire length of the pool
- Large, unobstructed swimming corridor, ideal for playing games or swimming laps
- + Well-positioned entry and exit steps lead down to the pool floor
- + Sleek, modern design allows for unlimited landscaping possibilities
- + Safety ledge surrounding perimeter of pool