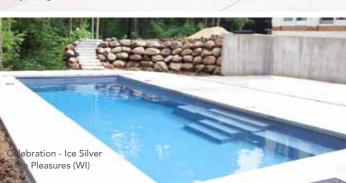

# THE CELEBRATION™

- + Features a large swim corridor ideal for avid swimmers
- + An 8' deep end allows for a type 1 diving board
- + A ledge runs along the shallow end entry-side, providing bench seating and an area for relaxation
- + The varying depths plunge to 8' accommodating swimmers of all heights