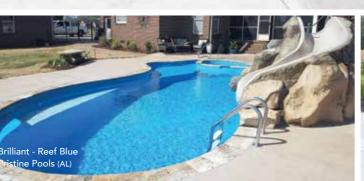

### THE BRILLIANT™

- + Built-in spa located at the shallow end next to entry steps and fun pad
- Water cascades through spa spillovers to pool and splash pad, providing a beautiful water feature
- + Large built-in fun pad provides the perfect playground for adults and children alike
- + Secondary bench area located at the deep end of the pool
- + Convenient entry and exit steps
- Splash pad depth (top to bottom) is approximately 18" (Water will come up to your calves)