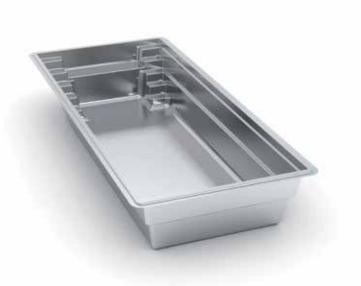

### THE BRILLIANT™

- + Built-in spa located at the shallow end next to entry steps and fun pad
- Water cascades through spa spillovers to pool and splash pad, providing a beautiful water feature
- + Large built-in fun pad provides the perfect playground for adults and children alike
- + Secondary bench area located at the deep end of the pool
- + Convenient entry and exit steps
- Splash pad depth (top to bottom) is approximately 18" (Water will come up to your calves)

| Length | Width  | Shallow | Deep  |
|--------|--------|---------|-------|
| 40′    | 15′ 6″ | 4′ 7″   | 6′ 8″ |
| 35′    | 15′ 6″ | 4′ 7″   | 6′ 4″ |
| 30′    | 15′ 6″ | 4′ 7″   | 6′ 1″ |
|        |        |         |       |