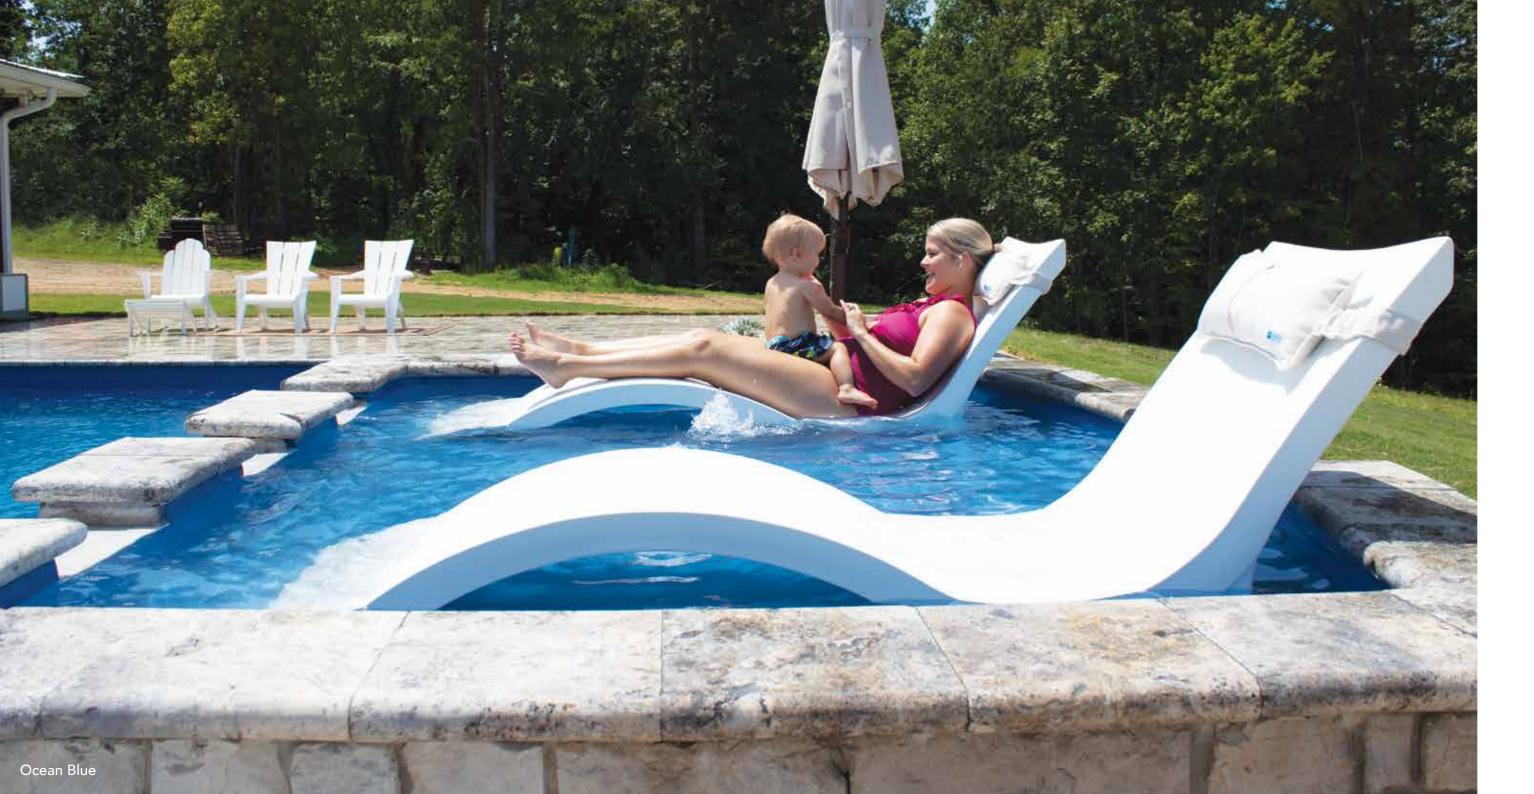

Round     | 8′     | 8′    | 2′ 10″ |
| Spillover | 8′     | 8′    | 2′ 10″ |





### THE DREAM SPA™ SQUARE



- + Enjoy having soothing warm water massage your body
- + Spa owners enjoy the opportunity to reduce stress and anxiety through daily usage
- + Use prior to bedtime could relax your nerves and muscles allowing for a better and easier sleep
- + Square design is complimentary to the classic swimming pool models or can be utilized as a stand alone spa with multiple jets
- + Spillover design is available so that you can elevate the spa above the pool turning it into a water feature

| Spa       | Length | Width | Deep  |
|-----------|--------|-------|-------|
| Square    | 8′     | 7′ 5″ | 3′ 2″ |
| Spillover | 8′     | 7′ 5″ | 3′ 2″ |



\*Spillover option available upon request



### THE PEARL™ TANNING LEDGE



- + Accent your installation project with sun ledges from Imagine Pools™
- + Choose your preferred placement for two to three spillways around perimeter
- + Easily installed alongside free-form pools using the curve side of The Pearl™ or straight-walled models using the straight wall side of The Pearl™
- + Easily accommodates one or two lounge chairs
- + Add bubblers and/or fountains for more fun

| Model | Length | Width | Deep |
|-------|--------|-------|------|
| Pearl | 10′ 5″ | 7′ 5″ | 12"  |
|       |        |       |      |

\*Spillways designed in 16" segments



### THE MERCURY™ TANNING LEDGE



- + Accent your installation project with sun ledges from Imagine Pools™
- + Choose your preferred placement for two to three spillways around perimeter
-