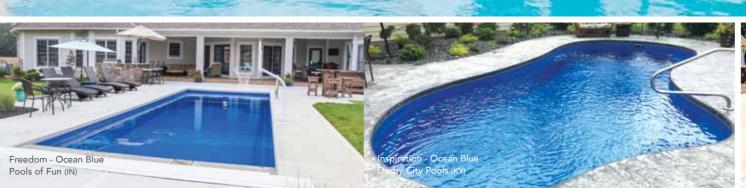

# THE FREEDOM™

- + Large bench located at the step end with option to incorporate spa jets
- + Flat-bottom design makes it the perfect pool for playing games or exercising
- + Option to incorporate a swim jet system to provide resistance training for the avid swimmer
- + Convenient entry and exit steps allow access from both sides of the pool

# THE INSPIRATION™

- + Softness of curvature without the loss of swim space
- + Large built-in fun pad provides the perfect playground for adults and children alike
- + Secondary bench area located at the deep end of the pool (note: not available on the 23' and 26' models)
- + Convenient entry and exit steps
- Splash pad depth (top to bottom) is approximately 18"
   (Water will come up to your calves)