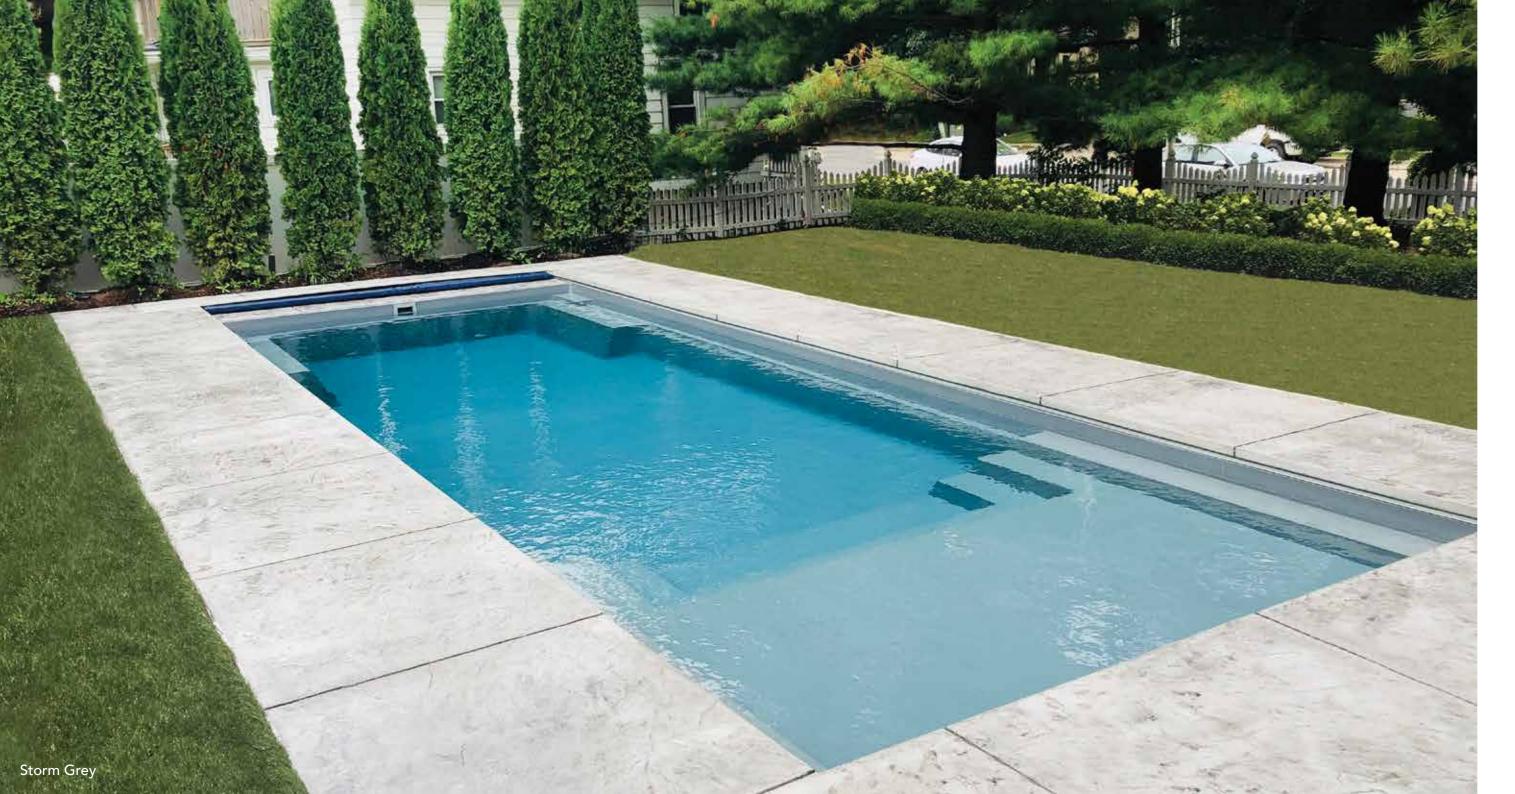

# THE CELEBRATION™

- + Features a large swim corridor ideal for avid swimmers
- + An 8' deep end allows for a type 1 diving board
- + A ledge runs along the shallow end entry-side, providing bench seating and an area for relaxation
- + The varying depths plunge to 8' accommodating swimmers of all heights