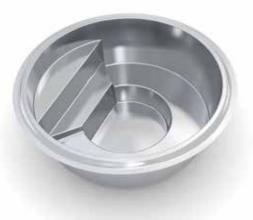

### THE DREAM SPA™ SQUARE

- + Enjoy having soothing warm water massage your body
- + Spa owners enjoy the opportunity to reduce stress and anxiety through daily usage
- + Use prior to bedtime could relax your nerves and muscles allowing for a better and easier sleep
- + Square design is complimentary to the classic swimming pool models or can be utilized as a stand alone spa with multiple jets
- + Spillover design is available so that you can elevate the spa above the pool turning it into a water feature

| Spa       | Length | Width | Deep  |
|-----------|--------|-------|-------|
| Square    | 8′     | 7′ 5″ | 3′ 2″ |
| Spillover | 8′     | 7′ 5″ | 3′ 2″ |

\*Spillover option available upon request