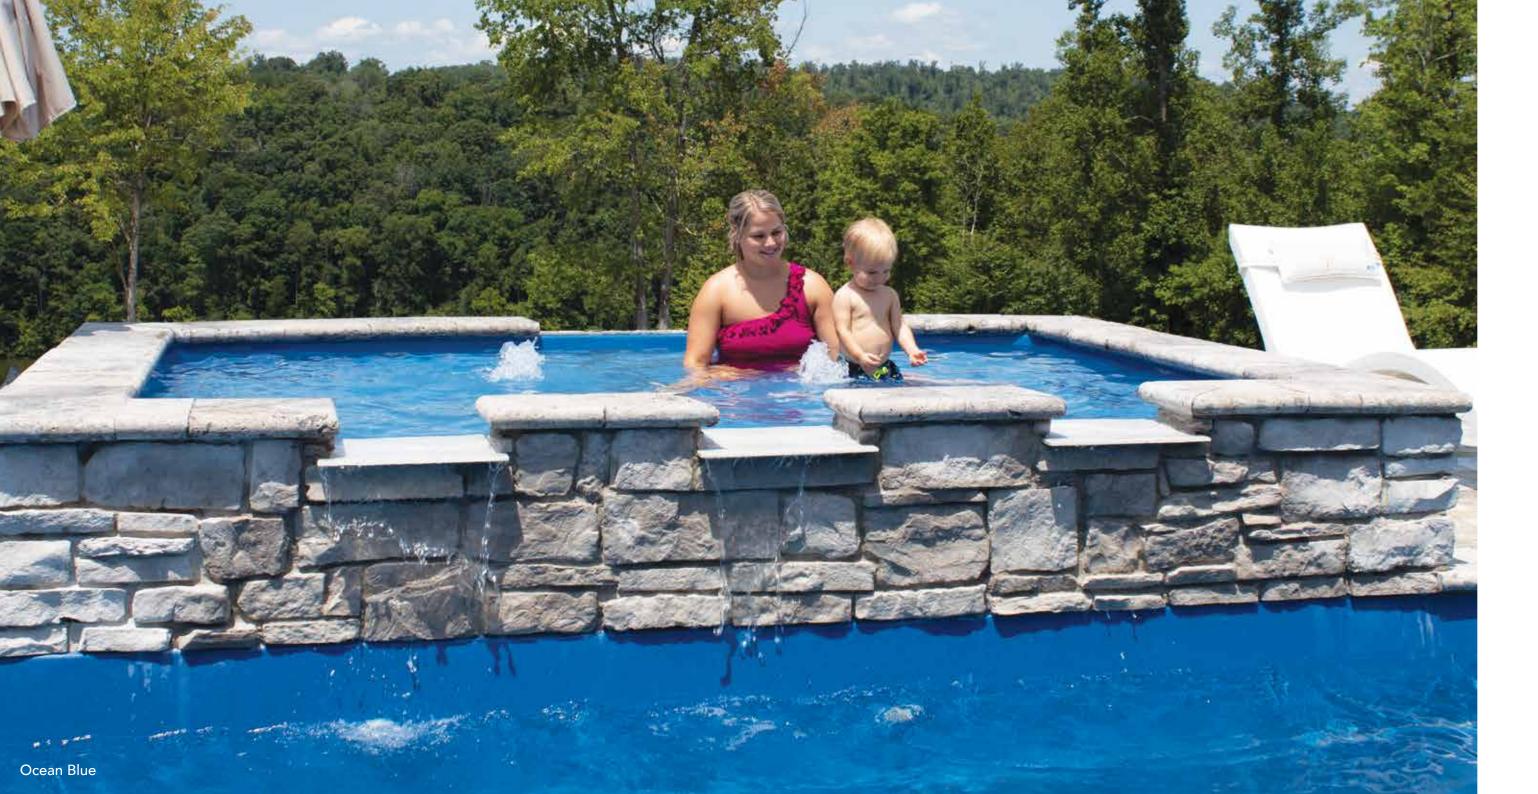

# Ocean Blue

### THE BRILLIANT™

- + Built-in spa located at the shallow end next to entry steps and fun pad
- Water cascades through spa spillovers to pool and splash pad, providing a beautiful water feature
- + Large built-in fun pad provides the perfect playground for adults and children alike
- + Secondary bench area located at the deep end of the pool
- + Convenient entry and exit steps
- Splash pad depth (top to bottom) is approximately 18" (Water will come up to your calves)