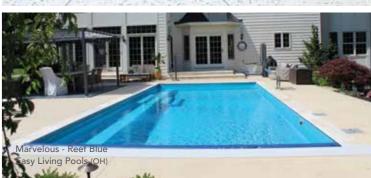

# THE MARVELOUS™

- + Features a wide bench seat running the entire length of the pool
- Large, unobstructed swimming corridor, ideal for playing games or swimming laps
- + Well-positioned entry and exit steps lead down to the pool floor
- + Sleek, modern design allows for unlimited landscaping possibilities
- + Safety ledge surrounding perimeter of pool