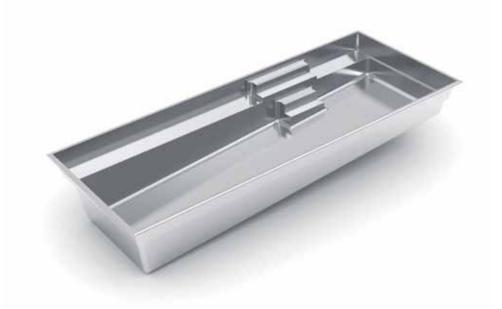

# THE ILLUSION™

- + Our newest design featuring a full-width splash pad
- + Entry access from three sides of the splash pad
- + Sophisticated modern styling will enhance all types of backyard designs
- + Built-in fun pad that everyone can enjoy
- + Large swimming area for both exercise and fitness
- + Deep end seats/exit steps