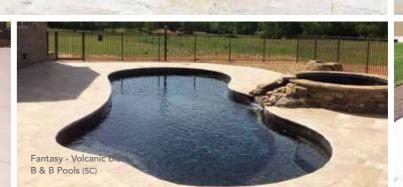

# THE FANTASY™

- + Beautiful, free-flowing design provides softness of curvature without the loss of swim space
- + Design allows for numerous landscaping options
- + Built-in fun pad that everyone can enjoy
- + Convenient entry and exit steps located at both the shallow and deep ends