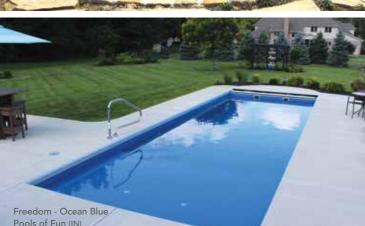

# THE FREEDOM™

- + Large bench located at the step end with option to incorporate spa jets
- + Flat-bottom design makes it the perfect pool for playing games or exercising
- + Option to incorporate a swim jet system to provide resistance training for the avid swimmer
- + Convenient entry and exit steps allow access from both sides of the pool

| Length | Width  | Flat Depth |
|--------|--------|------------|
| 30′    | 13′ 1″ | 5′         |
| 26′ 3″ | 13′ 1″ | 5′         |
| 23′    | 13′ 1″ | 5′         |
|        |        |            |