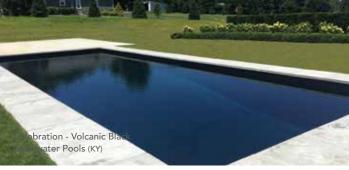

# THE CELEBRATION™

- + Features a large swim corridor ideal for avid swimmers
- + An 8' deep end allows for a type 1 diving board
- + A ledge runs along the shallow end entry-side, providing bench seating and an area for relaxation
- + The varying depths plunge to 8' accommodating swimmers of all heights