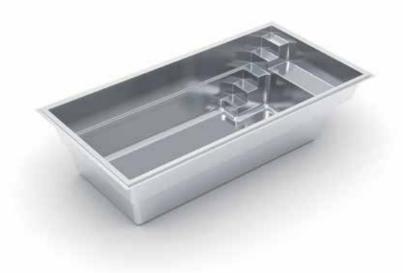

# THE INSPIRATION™

- + Softness of curvature without the loss of swim space
- + Large built-in fun pad provides the perfect playground for adults and children alike
- + Secondary bench area located at the deep end of the pool (note: not available on the 23' and 26' models)
- + Convenient entry and exit steps
- Splash pad depth (top to bottom) is approximately 18"
   (Water will come up to your calves)

| Length | Width  | Shallow | Deep  |
|--------|--------|---------|-------|
| 40′    | 15′ 6″ | 4′ 2″   | 6′ 8″ |
| 35′    | 15′ 6″ | 4′ 2″   | 6′ 4″ |
| 30′    | 15′ 6″ | 4′ 2″   | 6′ 1″ |
| 26′    | 13′    | 4′ 1″   | 5′ 7″ |
| 23′    | 13′    | 4′ 1″   | 5′ 5″ |
|        |        |         |       |