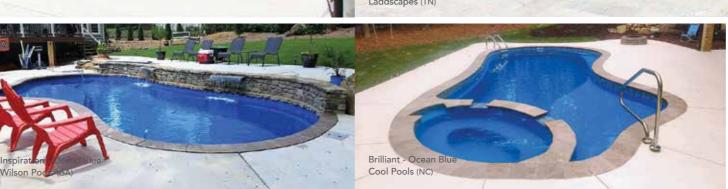

# THE INSPIRATION™

- + Softness of curvature without the loss of swim space
- + Large built-in fun pad provides the perfect playground for adults and children alike
- + Secondary bench area located at the deep end of the pool (note: not available on the 23' and 26' models)
- + Convenient entry and exit steps
- Splash pad depth (top to bottom) is approximately 18"
   (Water will come up to your calves)

### THE BRILLIANT™

- + Built-in spa located at the shallow end next to entry steps and fun pad
- Water cascades through spa spillovers to pool and splash pad, providing a beautiful water feature
- + Large built-in fun pad provides the perfect playground for adults and children alike
- + Secondary bench area located at the deep end of the pool
- + Convenient entry and exit steps
- Splash pad depth (top to bottom) is approximately 18" (Water will come up to your calves)