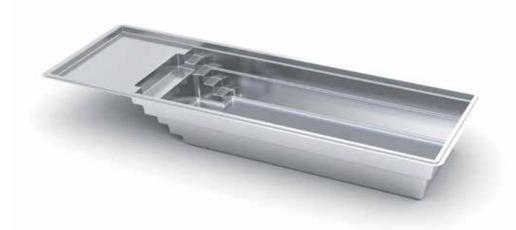

# THE CELEBRATION™

- + Features a large swim corridor ideal for avid swimmers
- + An 8' deep end allows for a type 1 diving board
- + A ledge runs along the shallow end entry-side, providing bench seating and an area for relaxation
- + The varying depths plunge to 8' accommodating swimmers of all heights