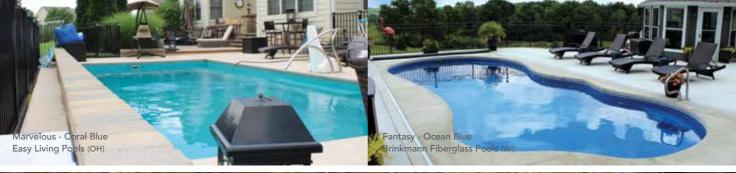

# THE MARVELOUS™

- + Features a wide bench seat running the entire length of the pool
- Large, unobstructed swimming corridor, ideal for playing games or swimming laps
- + Well-positioned entry and exit steps lead down to the pool floor
- + Sleek, modern design allows for unlimited landscaping possibilities
- + Safety ledge surrounding perimeter of pool

# THE FANTASY™

- + Beautiful, free-flowing design provides softness of curvature without the loss of swim space
- + Design allows for numerous landscaping options
- + Built-in fun pad that everyone can enjoy
- + Convenient entry and exit steps located at both the shallow and deep ends