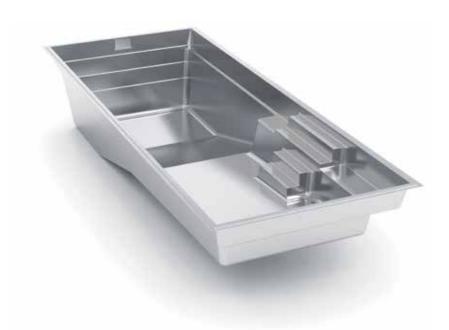

# THE ILLUSION™

- + Our newest design featuring a full-width splash pad
- + Entry access from three sides of the splash pad
- + Sophisticated modern styling will enhance all types of backyard designs
- + Built-in fun pad that everyone can enjoy
- + Large swimming area for both exercise and fitness
- + Deep end seats/exit steps