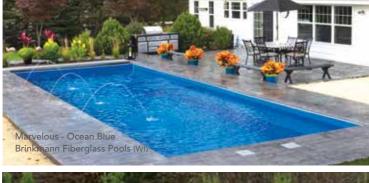

# THE MARVELOUS™

- + Features a wide bench seat running the entire length of the pool
- Large, unobstructed swimming corridor, ideal for playing games or swimming laps
- + Well-positioned entry and exit steps lead down to the pool floor
- + Sleek, modern design allows for unlimited landscaping possibilities
- + Safety ledge surrounding perimeter of pool