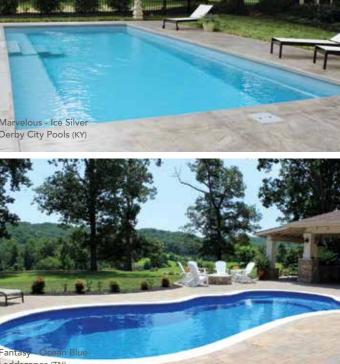

# THE MARVELOUS™

- + Features a wide bench seat running the entire length of the pool
- Large, unobstructed swimming corridor, ideal for playing games or swimming laps
- + Well-positioned entry and exit steps lead down to the pool floor
- + Sleek, modern design allows for unlimited landscaping possibilities
- + Safety ledge surrounding perimeter of pool

# THE CELEBRATION™

- + Features a large swim corridor ideal for avid swimmers
- + An 8' deep end allows for a type 1 diving board
- + A ledge runs along the shallow end entry-side, providing bench seating and an area for relaxation
- + The varying depths plunge to 8' accommodating swimmers of all heights

# THE FANTASY™

- + Beautiful, free-flowing design provides softness of curvature without the loss of swim space
- + Design allows for numerous landscaping options
- + Built-in fun pad that everyone can enjoy
- + Convenient entry and exit steps located at both the shallow and deep ends