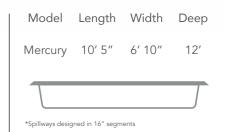

### THE MERCURY™ TANNING LEDGE

- + Accent your installation project with sun ledges from Imagine Pools™
- + Choose your preferred placement for two to three spillways around perimeter
- + Easily installed alongside straight-walled models in the Imagine Pools<sup>™</sup> line of swimming pools
- + Easily accommodates one or two lounge chairs
- + Add bubblers and/or fountains for more fun