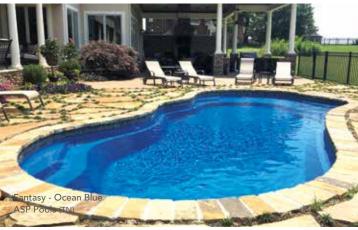

# THE FANTASY™

- + Beautiful, free-flowing design provides softness of curvature without the loss of swim space
- + Design allows for numerous landscaping options
- + Built-in fun pad that everyone can enjoy
- + Convenient entry and exit steps located at both the shallow and deep ends