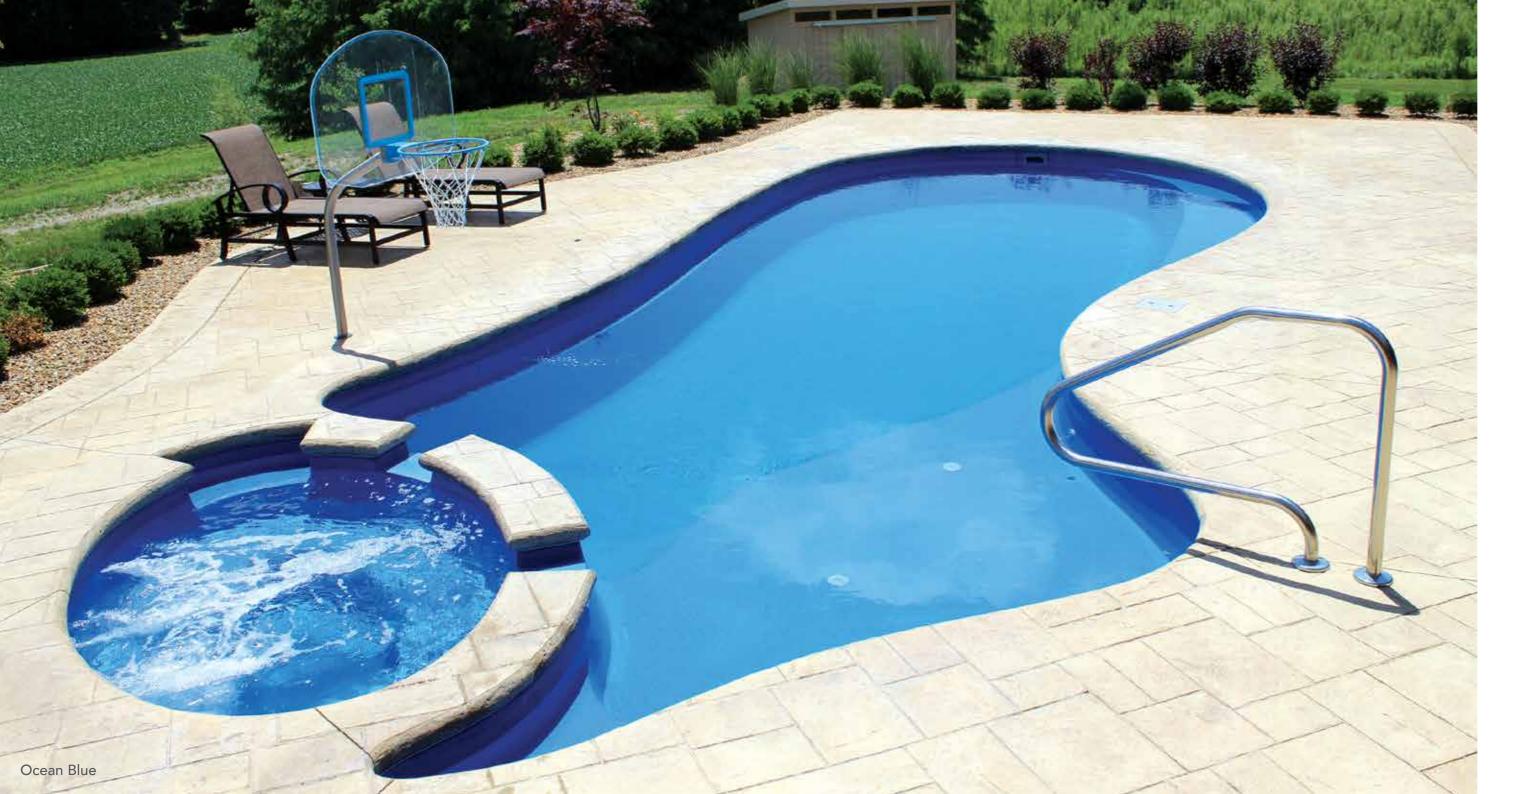

′    |
| 26′    | 12′ 6″ | 3′ 6″   | 5′ 7″ |
|        |        |         |       |



# THE INSPIRATION™



- + Softness of curvature without the loss of swim space
- + Large built-in fun pad provides the perfect playground for adults and children alike
- + Secondary bench area located at the deep end of the pool (note: not available on the 23' and 26' models)
- + Convenient entry and exit steps
- Splash pad depth (top to bottom) is approximately 18"
   (Water will come up to your calves)

| Length | Width  | Shallow | Deep  |
|--------|--------|---------|-------|
| 40′    | 15′ 6″ | 4′ 2″   | 6′ 8″ |
| 35′    | 15′ 6″ | 4′ 2″   | 6′ 4″ |
| 30′    | 15′ 6″ | 4′ 2″   | 6′ 1″ |
| 26′    | 13′    | 4′ 1″   | 5′ 7″ |
| 23′    | 13′    | 4′ 1″   | 5′ 5″ |
|        |        |         |       |



### THE BRILLIANT™



- + Built-in spa located at the shallow end next to entry steps and fun pad
- Water cascades through spa spillovers to pool and splash pad, providing a beautiful water feature
- + Large built-in fun pad provides the perfect playground for adults and children alike
- + Secondary bench area located at the deep end of the pool
- + Convenient entry and exit steps
- Splash pad depth (top to bottom) is approximately 18" (Water will come up to your calves)

| Length | Width  | Shallow | Deep  |
|--------|--------|---------|-------|
| 40′    | 15′ 6″ | 4′ 7″   | 6′ 8″ |
| 35′    | 15′ 6″ | 4′ 7″   | 6′ 4″ |
| 30′    | 15′ 6″ | 4′ 7″   | 6′ 1″ |
|        |        |         |       |



# THE DREAM SPA™ ROUND



- + Relax in the soothing warm water of your own spa
- + A popul