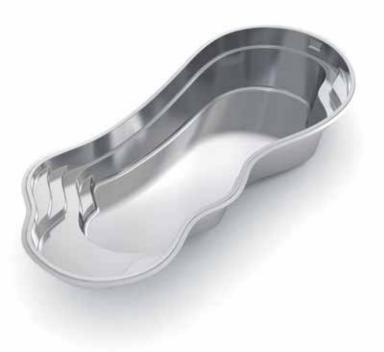

# THE FANTASY™

- + Beautiful, free-flowing design provides softness of curvature without the loss of swim space
- + Design allows for numerous landscaping options
- + Built-in fun pad that everyone can enjoy
- + Convenient entry and exit steps located at both the shallow and deep ends

| Length | Width  | Shallow | Deep  |
|--------|--------|---------|-------|
| 35′    | 14′ 6″ | 3′ 6″   | 6′ 6″ |
| 30′    | 14′    | 3′ 6″   | 6′    |
| 26′    | 12′ 6″ | 3′ 6″   | 5′ 7″ |
|        |        |         |       |