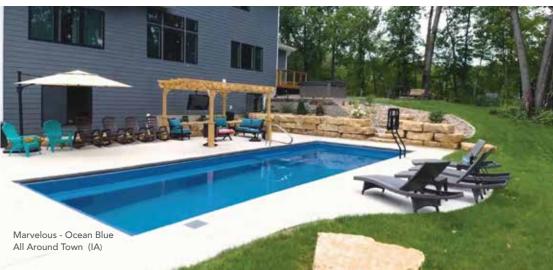

# THE MARVELOUS™

- + Features a wide bench seat running the entire length of the pool
- Large, unobstructed swimming corridor, ideal for playing games or swimming laps
- + Well-positioned entry and exit steps lead down to the pool floor
- + Sleek, modern design allows for unlimited landscaping possibilities
- + Safety ledge surrounding perimeter of pool

| Length | Width  | Shallow | Deep   |
|--------|--------|---------|--------|
| 40′    | 15′ 6″ | 4′ 1″   | 6′ 6″  |
| 35′    | 15′ 6″ | 4′ 1″   | 6′ 2″  |
| 30'    | 15′ 6″ | 4′ 1″   | 5′ 10″ |
|        |        |         |        |