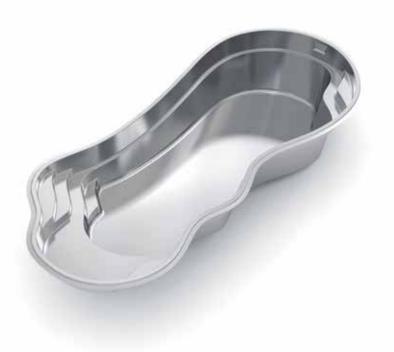

# THE VISION™

- Sleek, modern design allows for unlimited landscaping possibilities for both traditional and modern aesthetics
- + Large bench located at the step end with option to incorporate spa jets
- + Well-positioned entry and exit steps lead down to the pool floor
- + Flat-bottom design make it the perfect pool for playing pool games or for exercising

| Length   | vviatri | гат Берті |
|----------|---------|-----------|
| 26′      | 10′     | 5′        |
| 23′      | 10′     | 5′        |
| 20′      | 10′     | 5′        |
| 16′      | 10′     | 5′        |
| <u> </u> |         |           |
|          |         |           |