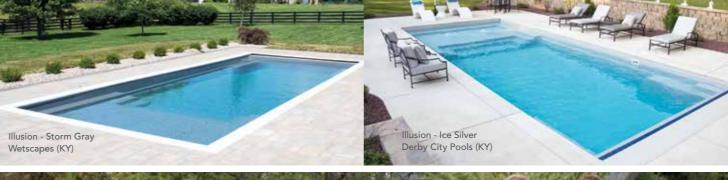

# THE ILLUSION™

- + Our most popular design featuring a full-width splash pad
- + Entry access from three sides of the splash pad
- + Sophisticated modern styling will enhance all types of backyard designs
- + Built-in fun pad that everyone can enjoy
- + Large swimming area for both exercise and fitness
- + Deep end seats/exit steps