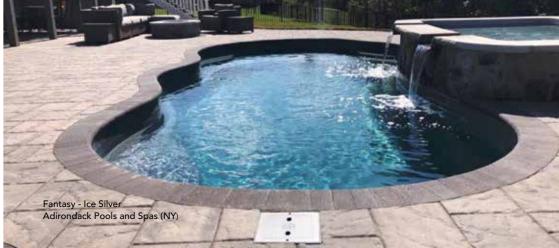

# THE FANTASY™

- + Beautiful, free-flowing design provides softness of curvature without the loss of swim space
- + Design allows for numerous landscaping options
- + Built-in fun pad that everyone can enjoy
- + Convenient entry and exit steps located at both the shallow and deep ends

| Length Width | Shallow | Deep |
|--------------|---------|------|
|--------------|---------|------|

| 35′ | 14′ 6″ | 3′ 6″ | 6′ 6 |
|-----|--------|-------|------|
| 30′ | 14′    | 3′ 6″ | 6′   |
| 26′ | 12′ 6″ | 3′ 6″ | 5′ 7 |