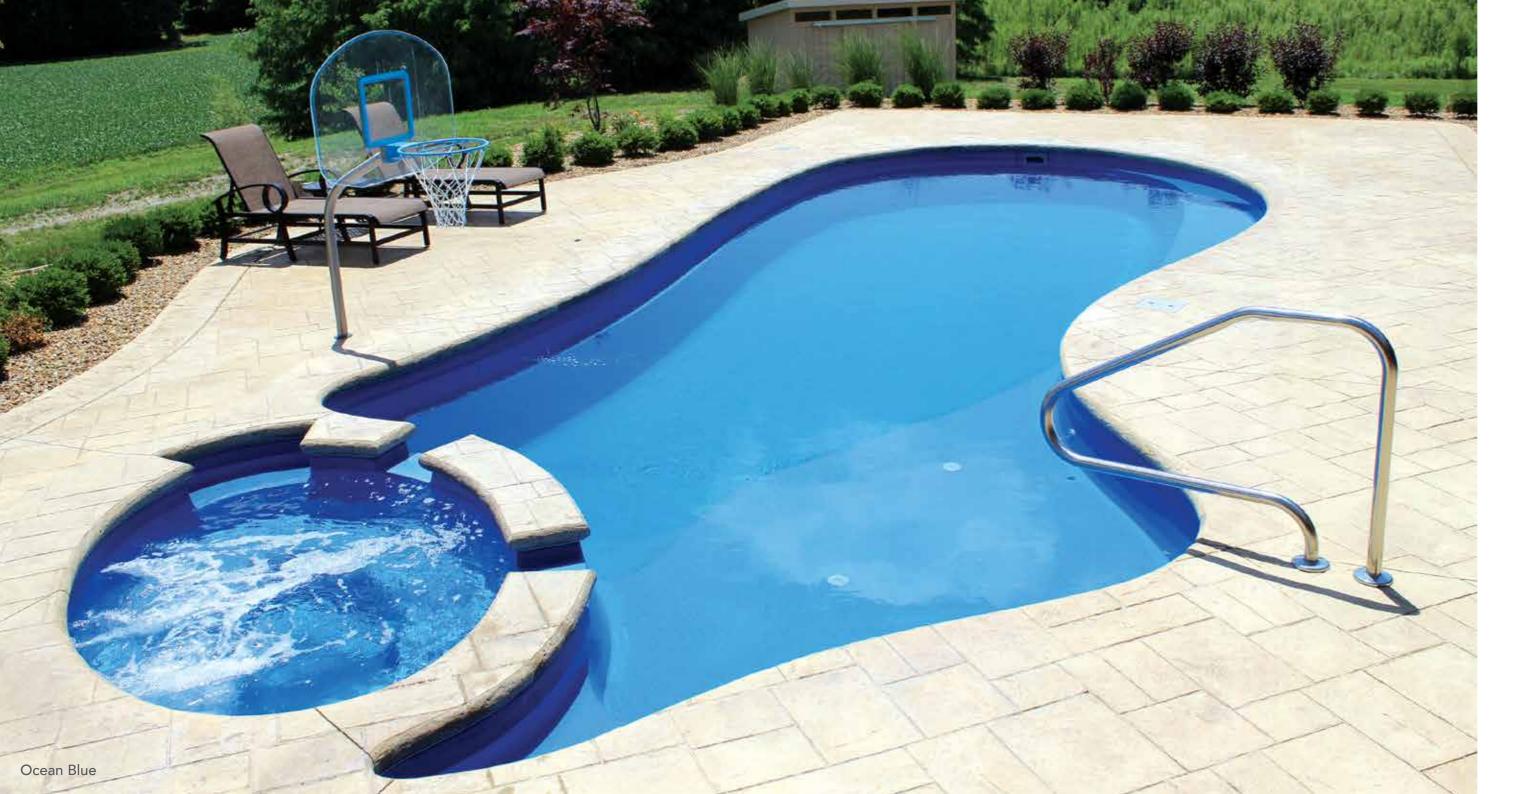

Ocean Blue

Reef Blue

Ice Silver

Storm Grey

Volcanic Black

Coral Blue

Beach Sand

Pristine Pools (AL)