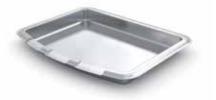

#### THE MERCURY™ TANNING LEDGE

- + Accent your installation project with sun ledges from Imagine Pools™
- + Choose your preferred placement for two to three spillways around perimeter
- + Easily installed alongside straight-walled models in the Imagine Pools<sup>™</sup> line of swimming pools
- + Easily accommodates one or two lounge chairs
- + Add bubblers and/or fountains for more fun

Model Length Width Deep
Pearl 10' 5" 7' 10" 12"

\*Spillways designed in 16" segments