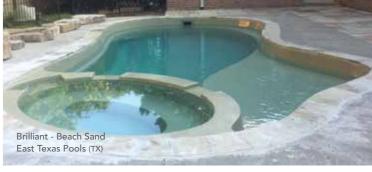

## THE BRILLIANT™

- + Built-in spa located at the shallow end next to entry steps and fun pad
- Water cascades through spa spillovers to pool and splash pad, providing a beautiful water feature
- Large built-in fun pad provides the perfect playground for adults and children alike
- + Secondary bench area located at the deep end of the pool
- + Convenient entry and exit steps
- Splash pad depth (top to bottom) is approximately 18"

| Length | Width  | Shallow | Deep  |
|--------|--------|---------|-------|
| 40′    | 15′ 6″ | 4′ 7″   | 6′ 8″ |
| 35′    | 15′ 6″ | 4′ 7″   | 6' 4" |

30' 15' 6" 4' 7" 6' 1"

\*Splash pad water depth averages 18"