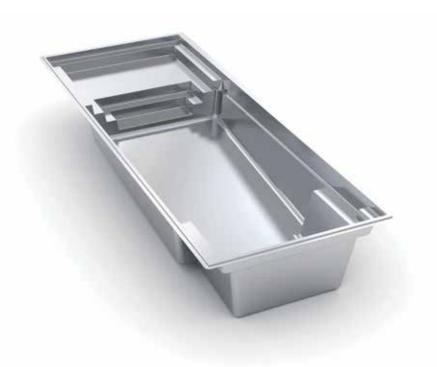

# THE FREEDOM™

- + Large bench located at the step end with option to incorporate spa jets
- + Flat-bottom design makes it the perfect pool for playing games or exercising
- + Option to incorporate a swim jet system to provide resistance training for the avid swimmer
- + Convenient entry and exit steps allow access from both sides of the pool

| Length | Width  | Flat Depth |
|--------|--------|------------|
| 30′    | 13′ 1″ | 5′         |
| 26′ 3″ | 13′ 1″ | 5′         |
| 23′    | 13′ 1″ | 5′         |
|        |        |            |