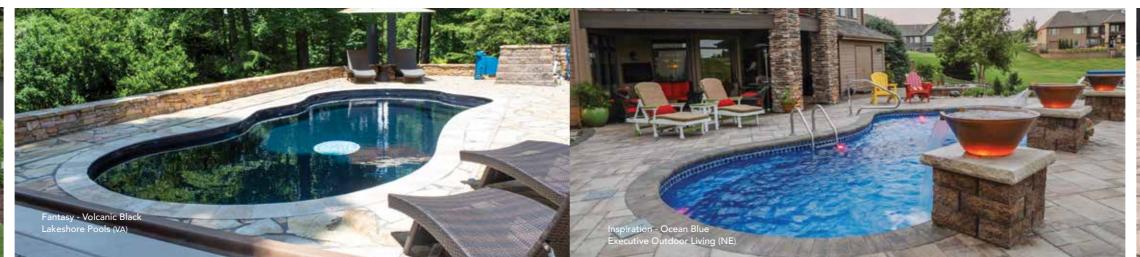

# THE FANTASY™

- + Beautiful, free-flowing design provides softness of curvature without the loss of swim space
- + Design allows for numerous landscaping options
- + Built-in fun pad that everyone can enjoy
- + Convenient entry and exit steps located at both the shallow and deep ends

# THE INSPIRATION™

- + Softness of curvature without the loss of swim space
- + Large built-in fun pad provides the perfect playground for adults and children alike
- + Secondary bench area located at the deep end of the pool (note: not available on the 23' and 26' models)
- + Convenient entry and exit steps
- Splash pad depth (top to bottom) is approximately 18"