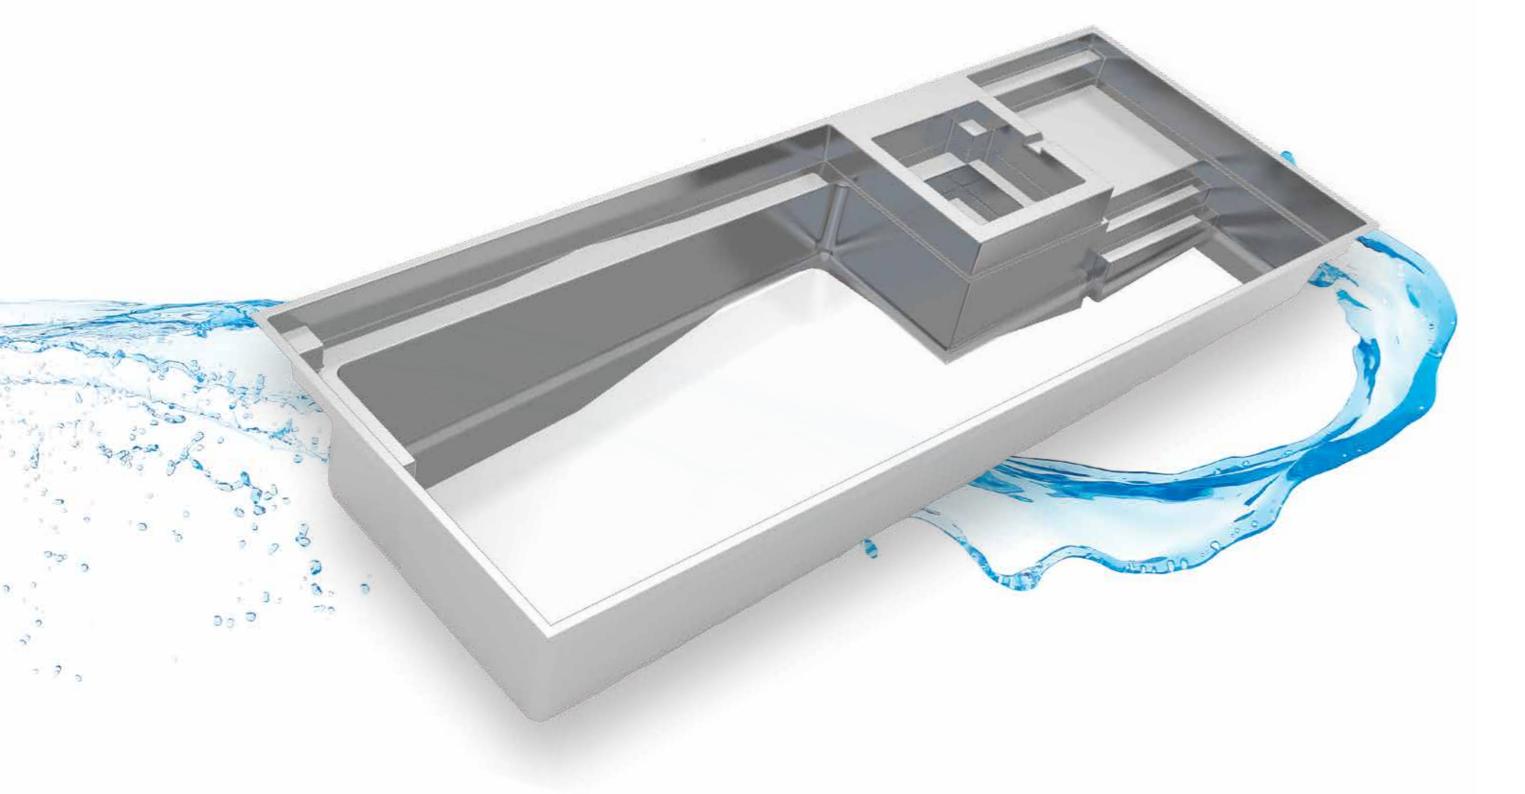

# THE ILLUSION™

- + Our most popular design featuring a full-width splash pad
- + Entry access from three sides of the splash pad
- + Sophisticated modern styling will enhance all types of backyard designs
- + Built-in fun pad that everyone can enjoy
- + Large swimming area for both exercise and fitness
- + Deep end seats/exit steps

| Length Width Shallov | w Deep |
|----------------------|--------|
|----------------------|--------|

40' 15' 5" 4' 4" 7' 35' 15' 5" 4' 4" 6' 6"

30' 15' 5" 4' 4" 6'

\*Splash pad water depth averages 18"