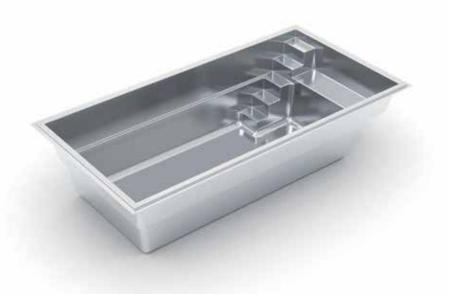

# THE INSPIRATION™

- + Softness of curvature without the loss of swim space
- + Large built-in fun pad provides the perfect playground for adults and children alike
- + Secondary bench area located at the deep end of the pool (note: not available on the 23' and 26' models)
- + Convenient entry and exit steps
- Splash pad depth (top to bottom) is approximately 18"

| Length      | Width         | Shallow        | Deep  |
|-------------|---------------|----------------|-------|
| 40′         | 15′ 6″        | 4′ 2″          | 6′ 8″ |
| 35′         | 15′ 6″        | 4′ 2″          | 6′ 4″ |
| 30′         | 15′ 6″        | 4′ 2″          | 6′ 1″ |
| 26′         | 13′           | 4′ 1″          | 5′ 7″ |
| 23′         | 13′           | 4′ 1″          | 5′ 5″ |
| *Splash pad | l water deptl | n averages 18" |       |