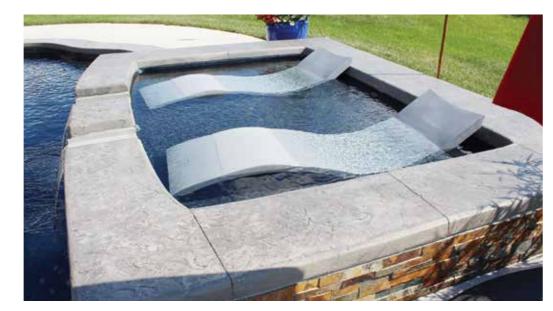

### THE LAGOON™ TANNING LEDGE

- + Ultimate luxury addition to any Imagine Pools™ swimming pool
- + Versatile ledge allows full sun bathing/lounge experience
- + Wonderful area for young children to play
- + Perfect area for pets to splash in and cool down
- + Expanded length allows for multiple chairs and umbrella stands

Model Length Width Deep Lagoon 14' 7'3" 12"