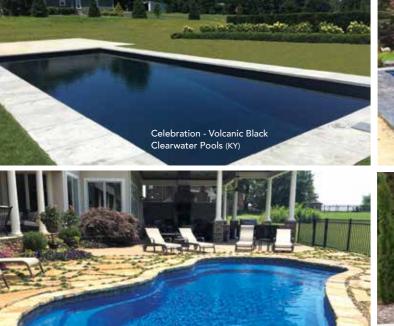

# THE CELEBRATION™

- + Features a large swim corridor ideal for avid swimmers
- + An 8' deep end allows for a type 1 diving board
- + A ledge runs along the shallow end entry-side, providing bench seating and an area for relaxation
- + The varying depths plunge to 8' accommodating swimmers of all heights