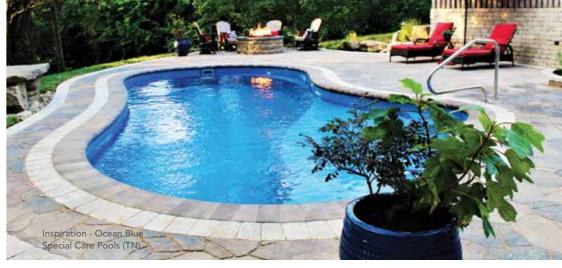

# THE INSPIRATION™

- + Softness of curvature without the loss of swim space
- + Large built-in fun pad provides the perfect playground for adults and children alike
- + Secondary bench area located at the deep end of the pool (note: not available on the 23' and 26' models)
- + Convenient entry and exit steps
- Splash pad depth (top to bottom) is approximately 18"