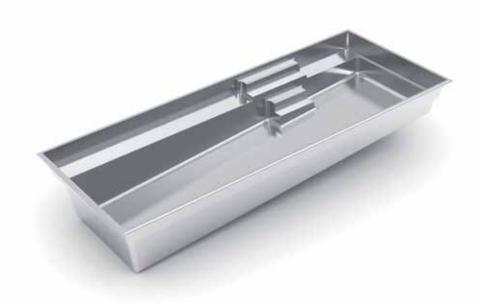

# THE MARVELOUS™

- + Features a wide bench seat running the entire length of the pool
- Large, unobstructed swimming corridor, ideal for playing games or swimming laps
- + Well-positioned entry and exit steps lead down to the pool floor
- + Sleek, modern design allows for unlimited landscaping possibilities
- + Safety ledge surrounding perimeter of pool

| Length | Width  | Shallow | Deep   |
|--------|--------|---------|--------|
| 40′    | 15′ 6″ | 4′ 1″   | 6′ 6″  |
| 35′    | 15′ 6″ | 4′ 1″   | 6′ 2″  |
| 30'    | 15′ 6″ | 4′ 1″   | 5′ 10″ |
|        |        |         |        |