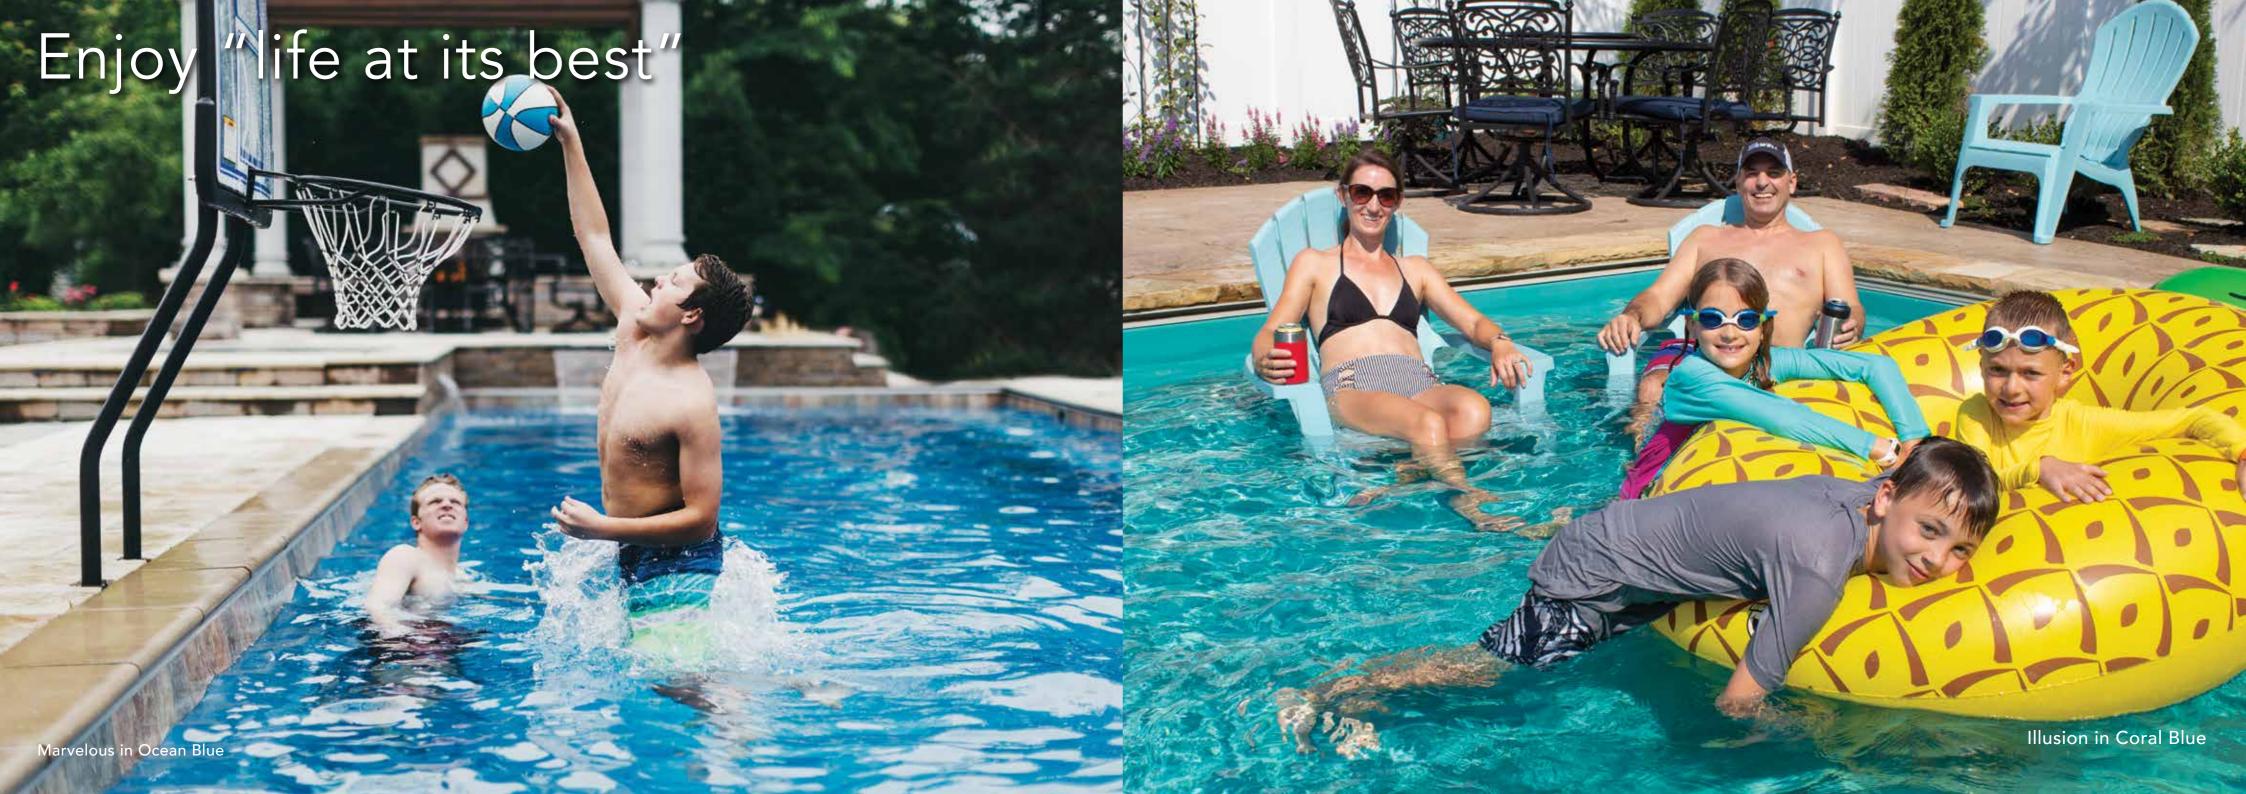

# THE MARVELOUS™

- + Features a wide bench seat running the entire length of the pool
- Large, unobstructed swimming corridor, ideal for playing games or swimming laps
- + Well-positioned entry and exit steps lead down to the pool floor
- + Sleek, modern design allows for unlimited landscaping possibilities
- + Safety ledge surrounding perimeter of pool

# THE ILLUSION™

- + Our most popular design featuring a full-width splash pad
- + Entry access from three sides of the splash pad
- + Sophisticated modern styling will enhance all types of backyard designs
- + Built-in fun pad that everyone can enjoy
- + Large swimming area for both exercise and fitness
- + Deep end seats/exit steps