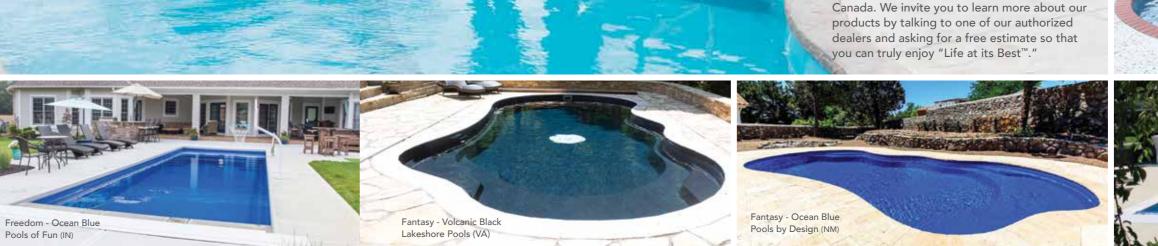

# THE FREEDOM™

- + Large bench located at the step end with option to incorporate spa jets
- + Flat-bottom design makes it the perfect pool for playing games or exercising
- + Option to incorporate a swim jet system to provide resistance training for the avid swimmer
- + Convenient entry and exit steps allow access from both sides of the pool

# THE FANTASY™

- + Beautiful, free-flowing design provides softness of curvature without the loss of swim space
- + Design allows for numerous landscaping options
- + Built-in fun pad that everyone can enjoy
- + Convenient entry and exit steps located at both the shallow and deep ends