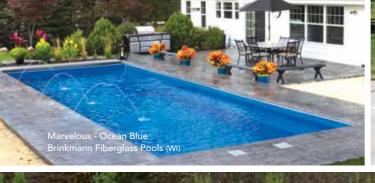

# THE MARVELOUS™

- + Features a wide bench seat running the entire length of the pool
- Large, unobstructed swimming corridor, ideal for playing games or swimming laps
- + Well-positioned entry and exit steps lead down to the pool floor
- + Sleek, modern design allows for unlimited landscaping possibilities
- + Safety ledge surrounding perimeter of pool