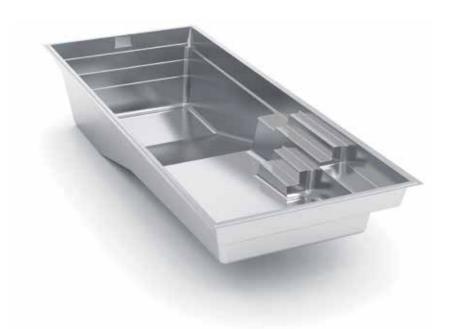

# THE MARVELOUS™

- + Features a wide bench seat running the entire length of the pool
- Large, unobstructed swimming corridor, ideal for playing games or swimming laps
- + Well-positioned entry and exit steps lead down to the pool floor
- + Sleek, modern design allows for unlimited landscaping possibilities
- + Safety ledge surrounding perimeter of pool

| Length | Width  | Shallow | Deep   |
|--------|--------|---------|--------|
| 40′    | 15′ 6″ | 4′ 1″   | 6′ 6″  |
| 35′    | 15′ 6″ | 4′ 1″   | 6′ 2″  |
| 30'    | 15′ 6″ | 4′ 1″   | 5′ 10″ |
|        |        |         |        |