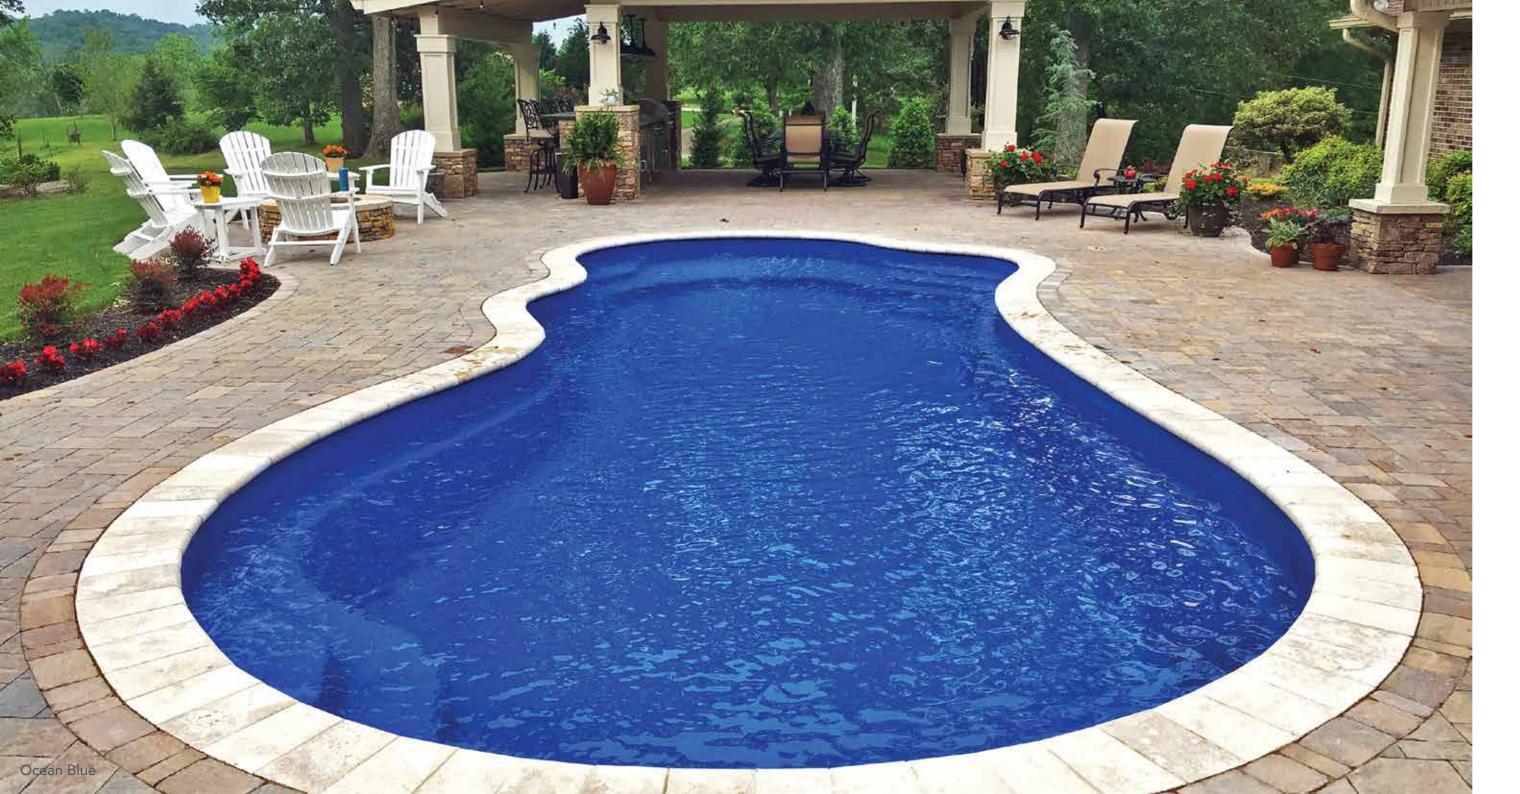

Ocean Blue

Reef Blue

Ice Silver

Storm Grey

Volcanic Black

Coral Blue

Beach Sand

Pristine Pools (AL)