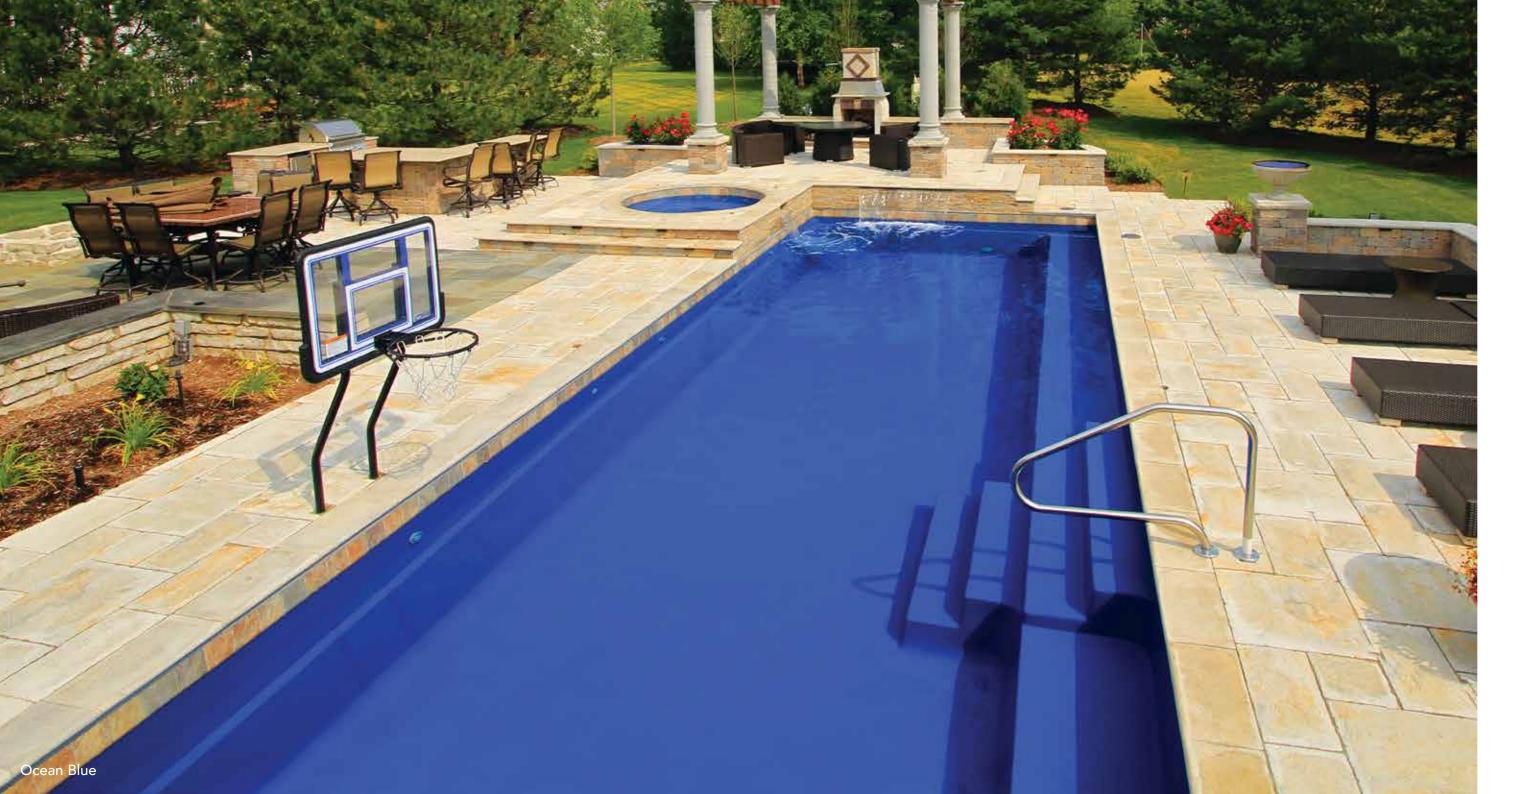

Ocean Blue

Reef Blue

Ice Silver

Storm Grey

Volcanic Black

Coral Blue

Beach Sand

Pristine Pools (AL)