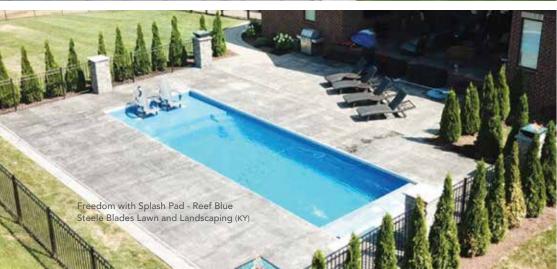

## THE FREEDOM™ WITH SPLASH PAD

- + Large splash pad is ideal for young kids to splash around or adults to relax on pool lounge chairs
- + Flat-bottom design makes it the perfect pool for playing games or exercising
- + Option to incorporate a swim jet system to provide resistance training for the avid swimmer
- + Convenient entry and exit steps allow access from both sides of the pool
- + Large splash pad depth (top to bottom = 7" making it ideal for bubbler jets)

| Length | Width  | Flat Dept |
|--------|--------|-----------|
| 38′ 1″ | 13′ 1″ | 5′        |
| 34′ 4″ | 13′ 1″ | 5′        |
| 31′ 1″ | 13′ 1″ | 5′        |

\*Splash pad is 8' 1" long, with a water depth of 7"