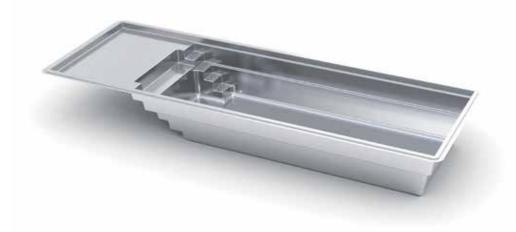

# THE VISION™

- Sleek, modern design allows for unlimited landscaping possibilities for both traditional and modern aesthetics
- + Large bench located at the step end with option to incorporate spa jets
- + Well-positioned entry and exit steps lead down to the pool floor
- + Flat-bottom design make it the perfect pool for playing pool games or for exercising

| Length   | vviatri | гат Берті |
|----------|---------|-----------|
| 26′      | 10′     | 5′        |
| 23′      | 10′     | 5′        |
| 20′      | 10′     | 5′        |
| 16′      | 10′     | 5′        |
| <u> </u> |         |           |
|          |         |           |