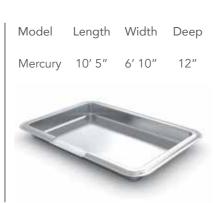

#### THE MERCURY™ TANNING LEDGE

- + Accent your installation project with sun ledges from Imagine Pools™
- + Choose your preferred placement for two to three spillways around perimeter
- + Easily installed alongside straight-walled models in the Imagine Pools<sup>™</sup> line of swimming pools
- + Easily accommodates one or two lounge chairs
- + Add bubblers and/or fountains for more fun

Model Length Width Deep
Pearl 10' 5" 7' 10" 12"

\*Spillways designed in 16" segments