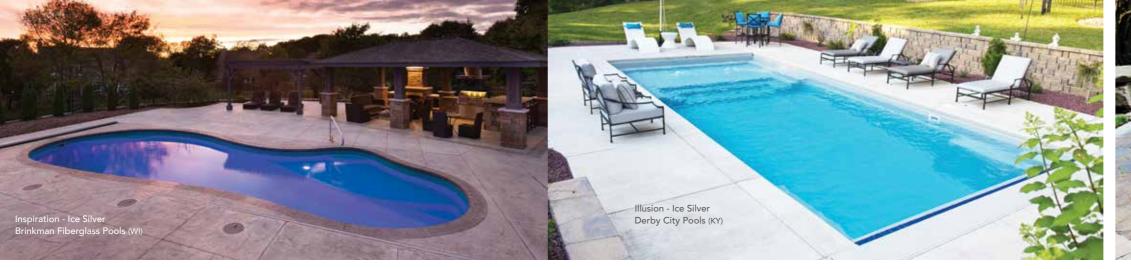

# THE INSPIRATION™

- + Softness of curvature without the loss of swim space
- + Large built-in fun pad provides the perfect playground for adults and children alike
- + Secondary bench area located at the deep end of the pool (note: not available on the 23' and 26' models)
- + Convenient entry and exit steps
- Splash pad depth (top to bottom) is approximately 18"

# THE ILLUSION™

- + Our most popular design featuring a full-width splash pad
- + Entry access from three sides of the splash pad
- + Sophisticated modern styling will enhance all types of backyard designs
- + Built-in fun pad that everyone can enjoy
- + Large swimming area for both exercise and fitness
- + Deep end seats/exit steps