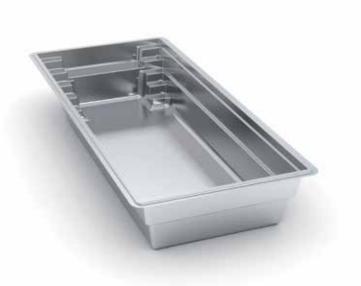

# THE INSPIRATION™

- + Softness of curvature without the loss of swim space
- + Large built-in fun pad provides the perfect playground for adults and children alike
- + Secondary bench area located at the deep end of the pool (note: not available on the 23' and 26' models)
- + Convenient entry and exit steps
- Splash pad depth (top to bottom) is approximately 18"

| Length      | Width         | Shallow        | Deep  |
|-------------|---------------|----------------|-------|
| 40′         | 15′ 6″        | 4′ 2″          | 6′ 8″ |
| 35′         | 15′ 6″        | 4′ 2″          | 6′ 4″ |
| 30′         | 15′ 6″        | 4′ 2″          | 6′ 1″ |
| 26′         | 13′           | 4′ 1″          | 5′ 7″ |
| 23′         | 13′           | 4′ 1″          | 5′ 5″ |
| *Splash pad | l water deptl | n averages 18" |       |