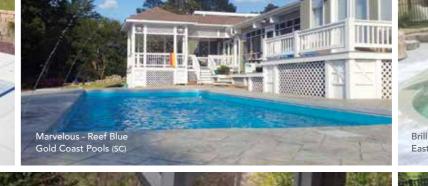

# THE MARVELOUS™

- + Features a wide bench seat running the entire length of the pool
- Large, unobstructed swimming corridor, ideal for playing games or swimming laps
- + Well-positioned entry and exit steps lead down to the pool floor
- + Sleek, modern design allows for unlimited landscaping possibilities
- + Safety ledge surrounding perimeter of pool

## THE BRILLIANT™

- + Built-in spa located at the shallow end next to entry steps and fun pad
- Water cascades through spa spillovers to pool and splash pad, providing a beautiful water feature
- Large built-in fun pad provides the perfect playground for adults and children alike
- + Secondary bench area located at the deep end of the pool
- + Convenient entry and exit steps
- Splash pad depth (top to bottom) is approximately 18"