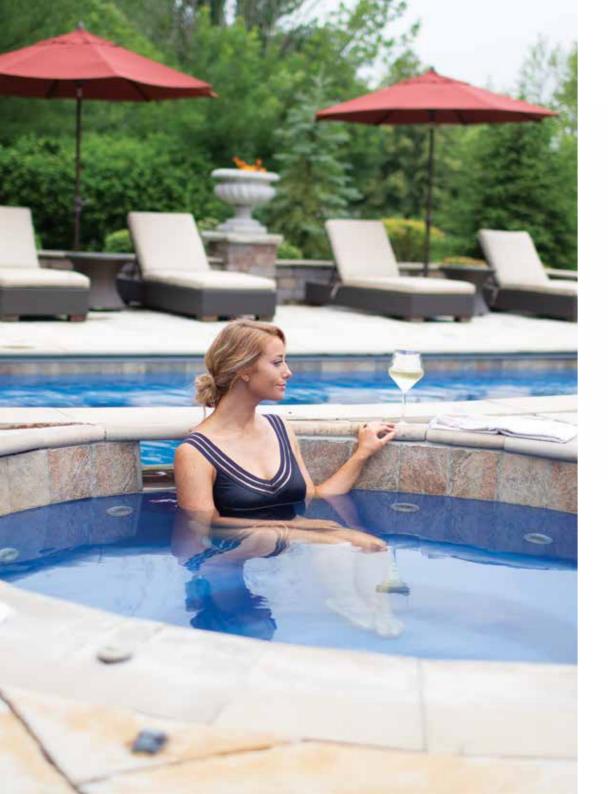

### THE DREAM SPA™ ROUND

- + Relax in the soothing warm water of your own spa
- + A popular way to reduce stress and anxiety
- + Use of your spa prior to bed could make it easier to sleep
- + Circular design allows for multiple landscaping options, as a complimentary feature or a stand-alone focal point
- + Spillover design is available so that you can elevate the spa above the pool turning it into a water feature

| Spa       | Length | Width | Deep   |
|-----------|--------|-------|--------|
| Round     | 8′     | 8′    | 2' 10" |
| Spillover | 8′     | 8′    | 2′ 10″ |

\*Spillover option available upon request