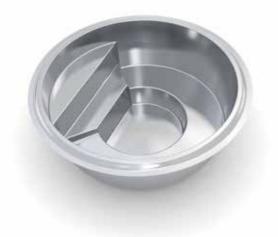

### THE DREAM SPA™ ROUND

- + Relax in the soothing warm water of your own spa
- + A popular way to reduce stress and anxiety
- + Use of your spa prior to bed could make it easier to sleep
- + Circular design allows for multiple landscaping options, as a complimentary feature or a stand-alone focal point
- + Spillover design is available so that you can elevate the spa above the pool turning it into a water feature

| Spa       | Length | Width | Deep   |
|-----------|--------|-------|--------|
| Round     | 8′     | 8′    | 2' 10" |
| Spillover | 8′     | 8′    | 2′ 10″ |

\*Spillover option available upon request

#### THE DREAM SPA™ SQUARE

- + Enjoy having soothing warm water massage your body
- + Use prior to bedtime could relax your nerves
- + Square design is complimentary to the classic swimming pool models or can be utilized as a stand alone spa with multiple jets
- + Spillover design is available so that you can elevate the spa above the pool turning it into a water feature

| Spa | Length | Width | D |
|-----|--------|-------|---|

\*Spillover option available upon request

Square 7' 5" 7' 5" 3' 2"

Spillover 7' 5" 7' 5" 3' 2"

| Spa owners enjoy the opportunity to reduce |  |
|--------------------------------------------|--|
| stress and anxiety through daily usage     |  |