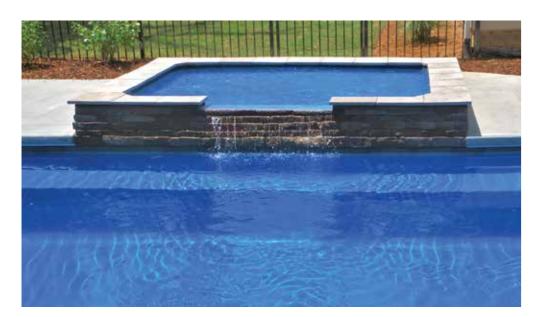

## THE BRILLIANT™

- + Built-in spa located at the shallow end next to entry steps and fun pad
- Water cascades through spa spillovers to pool and splash pad, providing a beautiful water feature
- Large built-in fun pad provides the perfect playground for adults and children alike
- + Secondary bench area located at the deep end of the pool
- + Convenient entry and exit steps
- Splash pad depth (top to bottom) is approximately 18"