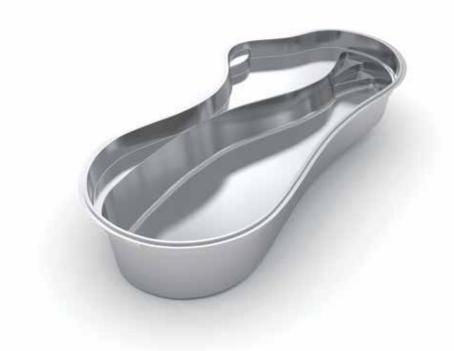

# THE FREEDOM™

- + Large bench located at the step end with option to incorporate spa jets
- + Flat-bottom design makes it the perfect pool for playing games or exercising
- + Option to incorporate a swim jet system to provide resistance training for the avid swimmer
- + Convenient entry and exit steps allow access from both sides of the pool

| Length | Width  | Flat Depth |
|--------|--------|------------|
| 30′    | 13′ 1″ | 5′         |
| 26′ 3″ | 13′ 1″ | 5′         |
| 23′    | 13′ 1″ | 5′         |
|        |        |            |