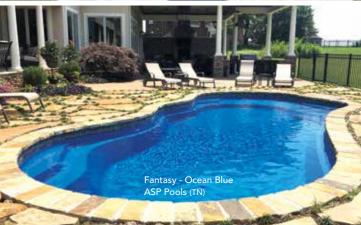

# THE FANTASY™

- + Beautiful, free-flowing design provides softness of curvature without the loss of swim space
- + Design allows for numerous landscaping options
- + Built-in fun pad that everyone can enjoy
- + Convenient entry and exit steps located at both the shallow and deep ends

| Length Width | Shallow | Deep |
|--------------|---------|------|
|--------------|---------|------|

| 35′ | 14′ 6″ | 3′ 6″ | 6′ 6 |
|-----|--------|-------|------|
| 30′ | 14′    | 3′ 6″ | 6′   |
| 26′ | 12′ 6″ | 3′ 6″ | 5′ 7 |

\*Front seating water depth averages 22"