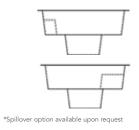

#### THE DREAM SPA™ SQUARE

- + Enjoy having soothing warm water massage your body
- + Use prior to bedtime could relax your nerves
- + Square design is complimentary to the classic swimming pool models or can be utilized as a stand alone spa with multiple jets
- + Spillover design is available so that you can elevate the spa above the pool turning it into a water feature

| Spa | Length | Width | D |
|-----|--------|-------|---|

\*Spillover option available upon request

Square 7' 5" 7' 5" 3' 2"

Spillover 7' 5" 7' 5" 3' 2"

| Spa owners enjoy the opportunity to reduce |  |
|--------------------------------------------|--|
| stress and anxiety through daily usage     |  |