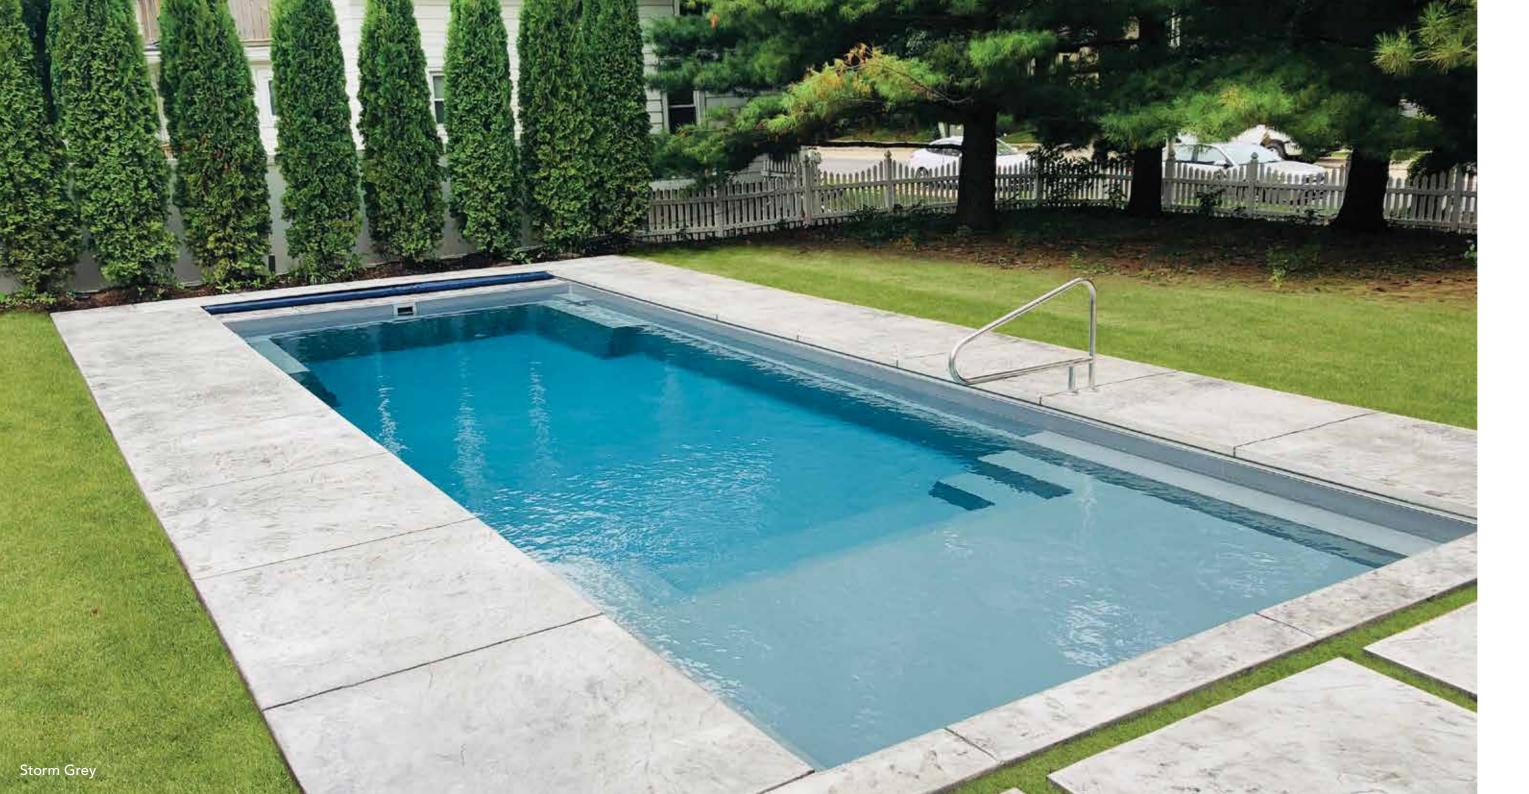

# THE FREEDOM™

- + Large bench located at the step end with option to incorporate spa jets
- + Flat-bottom design makes it the perfect pool for playing games or exercising
- + Option to incorporate a swim jet system to provide resistance training for the avid swimmer
- + Convenient entry and exit steps allow access from both sides of the pool

| Length | Width  | Flat Depth |
|--------|--------|------------|
| 30′    | 13′ 1″ | 5′         |
| 26′ 3″ | 13′ 1″ | 5′         |
| 23′    | 13′ 1″ | 5′         |
|        |        |            |