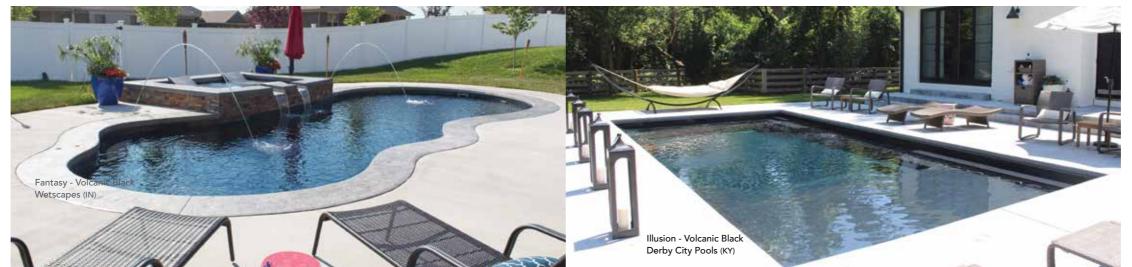

# THE FANTASY™

- + Beautiful, free-flowing design provides softness of curvature without the loss of swim space
- + Design allows for numerous landscaping options
- + Built-in fun pad that everyone can enjoy
- + Convenient entry and exit steps located at both the shallow and deep ends

| Length Width | Shallow | Deep |
|--------------|---------|------|
|--------------|---------|------|

| 35′ | 14′ 6″ | 3′ 6″ | 6′ 6 |
|-----|--------|-------|------|
| 30′ | 14′    | 3′ 6″ | 6′   |
| 26′ | 12′ 6″ | 3′ 6″ | 5′ 7 |

# THE ILLUSION™

- + Our most popular design featuring a full-width splash pad
- + Entry access from three sides of the splash pad
- + Sophisticated modern styling will enhance all types of backyard designs
- + Built-in fun pad that everyone can enjoy
- + Large swimming area for both exercise and fitness
- + Deep end seats/exit steps

| Length Width Shallov | w Deep |
|----------------------|--------|
|----------------------|--------|

40' 15' 5" 4' 4" 7' 35' 15' 5" 4' 4" 6' 6"

30' 15' 5" 4' 4" 6'

\*Splash pad water depth averages 18"