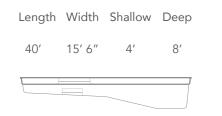

| Length | Width  | Shallow | Deep   |
|--------|--------|---------|--------|
| 40′    | 15′ 6″ | 4′ 1″   | 6′ 6″  |
| 35′    | 15′ 6″ | 4′ 1″   | 6′ 2″  |
| 30'    | 15′ 6″ | 4′ 1″   | 5′ 10″ |
|        |        |         |        |