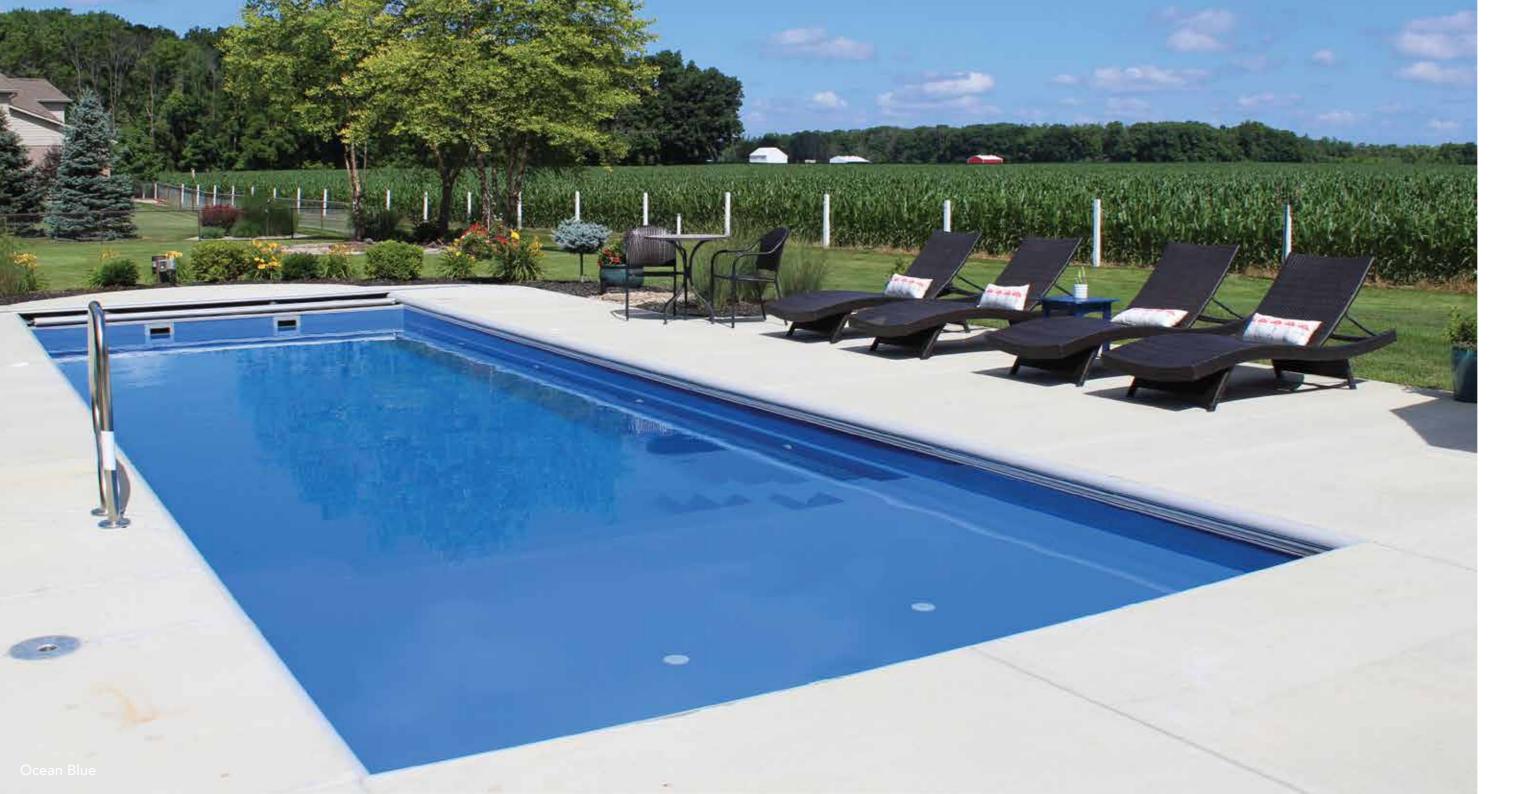

Ocean Blue

Reef Blue

Ice Silver

Storm Grey

Volcanic Black

Coral Blue

Beach Sand

Pristine Pools (AL)