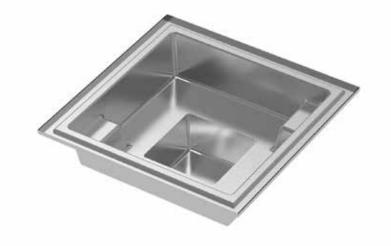

#### THE DREAM SPA™ SQUARE

- + Enjoy having soothing warm water massage your body
- + Use prior to bedtime could relax your nerves
- + Square design is complimentary to the classic swimming pool models or can be utilized as a stand alone spa with multiple jets
- + Spillover design is available so that you can elevate the spa above the pool turning it into a water feature

| Spa | Length | Width | D |
|-----|--------|-------|---|

\*Spillover option available upon request

Square 7' 5" 7' 5" 3' 2"

Spillover 7' 5" 7' 5" 3' 2"

| Spa owners enjoy the opportunity to reduce |  |
|--------------------------------------------|--|
| stress and anxiety through daily usage     |  |