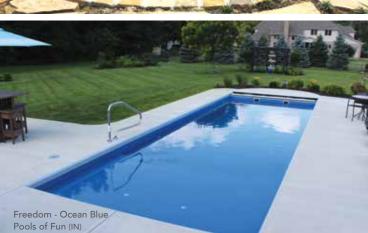

# THE FREEDOM™

- + Large bench located at the step end with option to incorporate spa jets
- + Flat-bottom design makes it the perfect pool for playing games or exercising
- + Option to incorporate a swim jet system to provide resistance training for the avid swimmer
- + Convenient entry and exit steps allow access from both sides of the pool

| Length | Width  | Flat Depth |
|--------|--------|------------|
| 30′    | 13′ 1″ | 5′         |
| 26′ 3″ | 13′ 1″ | 5′         |
| 23′    | 13′ 1″ | 5′         |
|        |        |            |